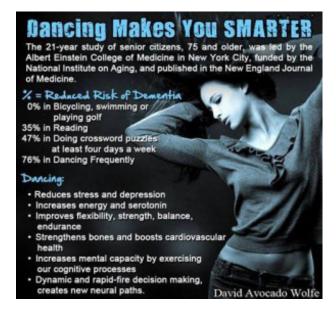

#### **CARDIO DANCE FUSION**

Energetic mix of body toning exercises and cardio dance styles to a variety of Latin, rock & roll, country and pop music.

#### **BODY FIT**

Total body toning for abs, thighs, buttocks and upper body improving bone density, flexibility, balance and coordination.

8 Week Session November 7 – December 29