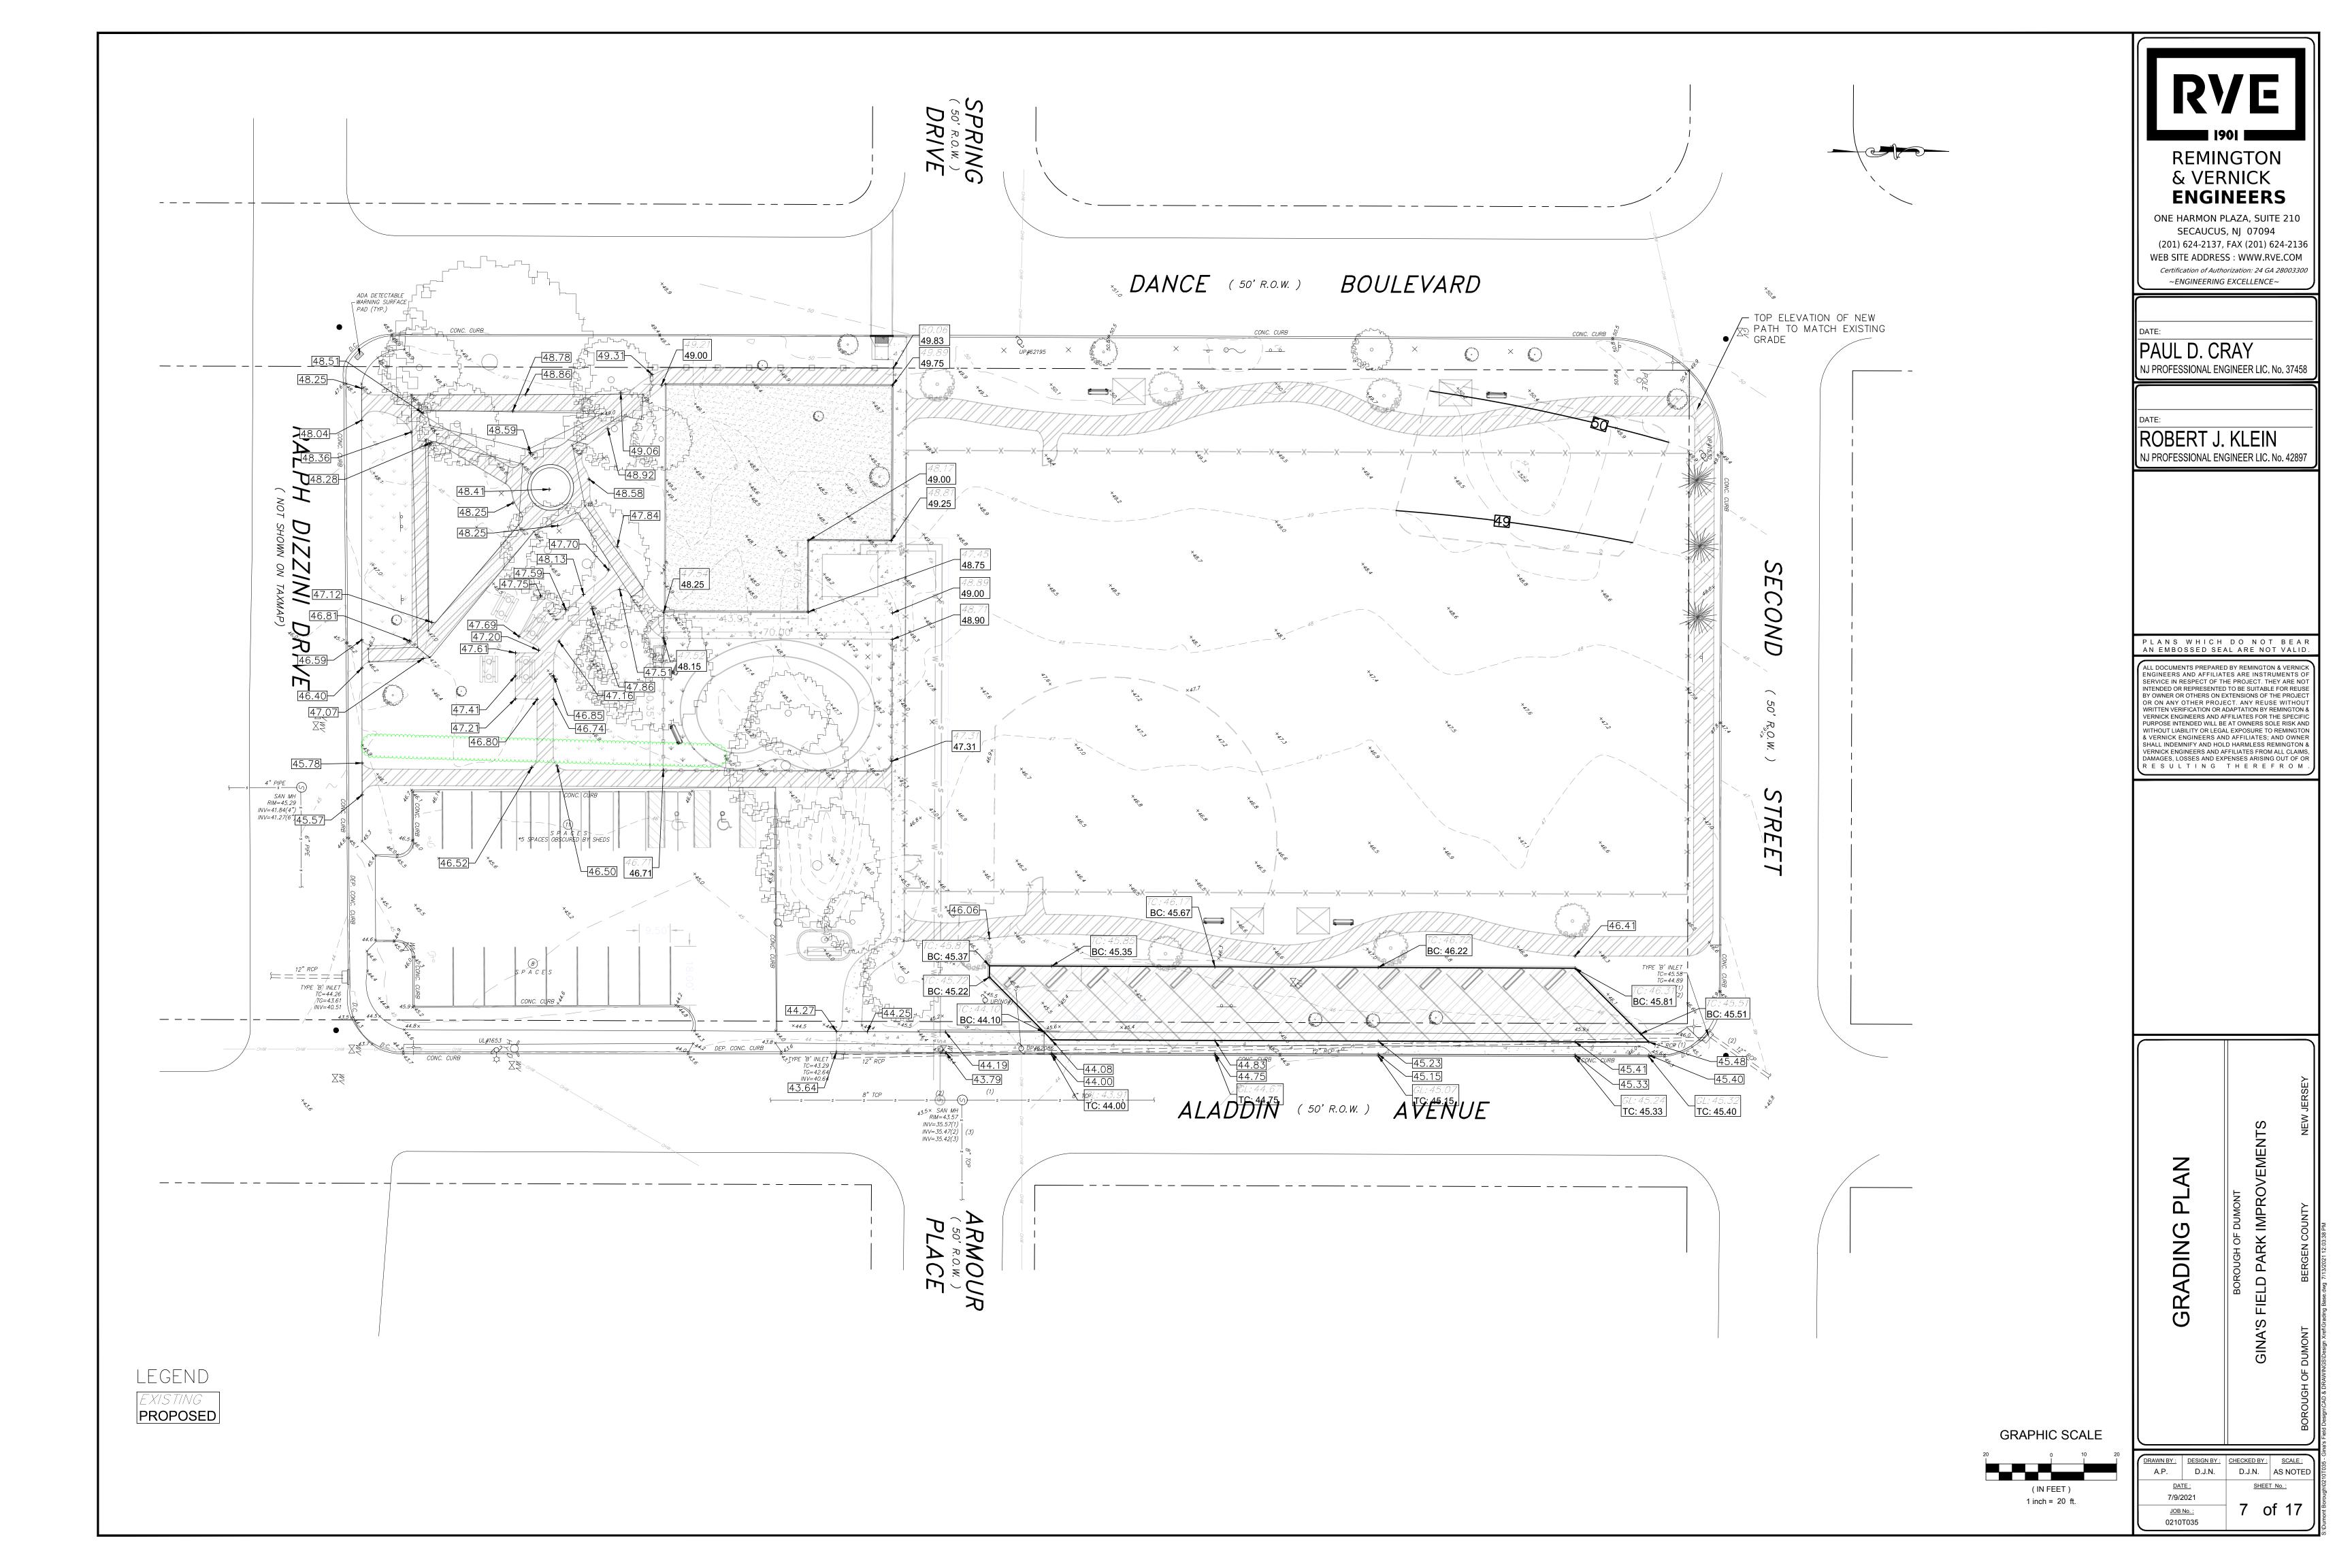

BOROUGH OF DUMONT
A'S FIELD PARK IMPROVEMENTS

 DRAWN BY:
 DESIGN BY:
 CHECKED BY:
 SCALE:

 A.P.
 D.J.N.
 D.J.N.
 AS NOTED

 DATE:
 SHEET No.:
 T/9/2021

 JOB No.:
 1
 Of 17

28'-4"

2 - 5 PLAY EQUIPMENT LAYOUT

SCALE: 1"=5'