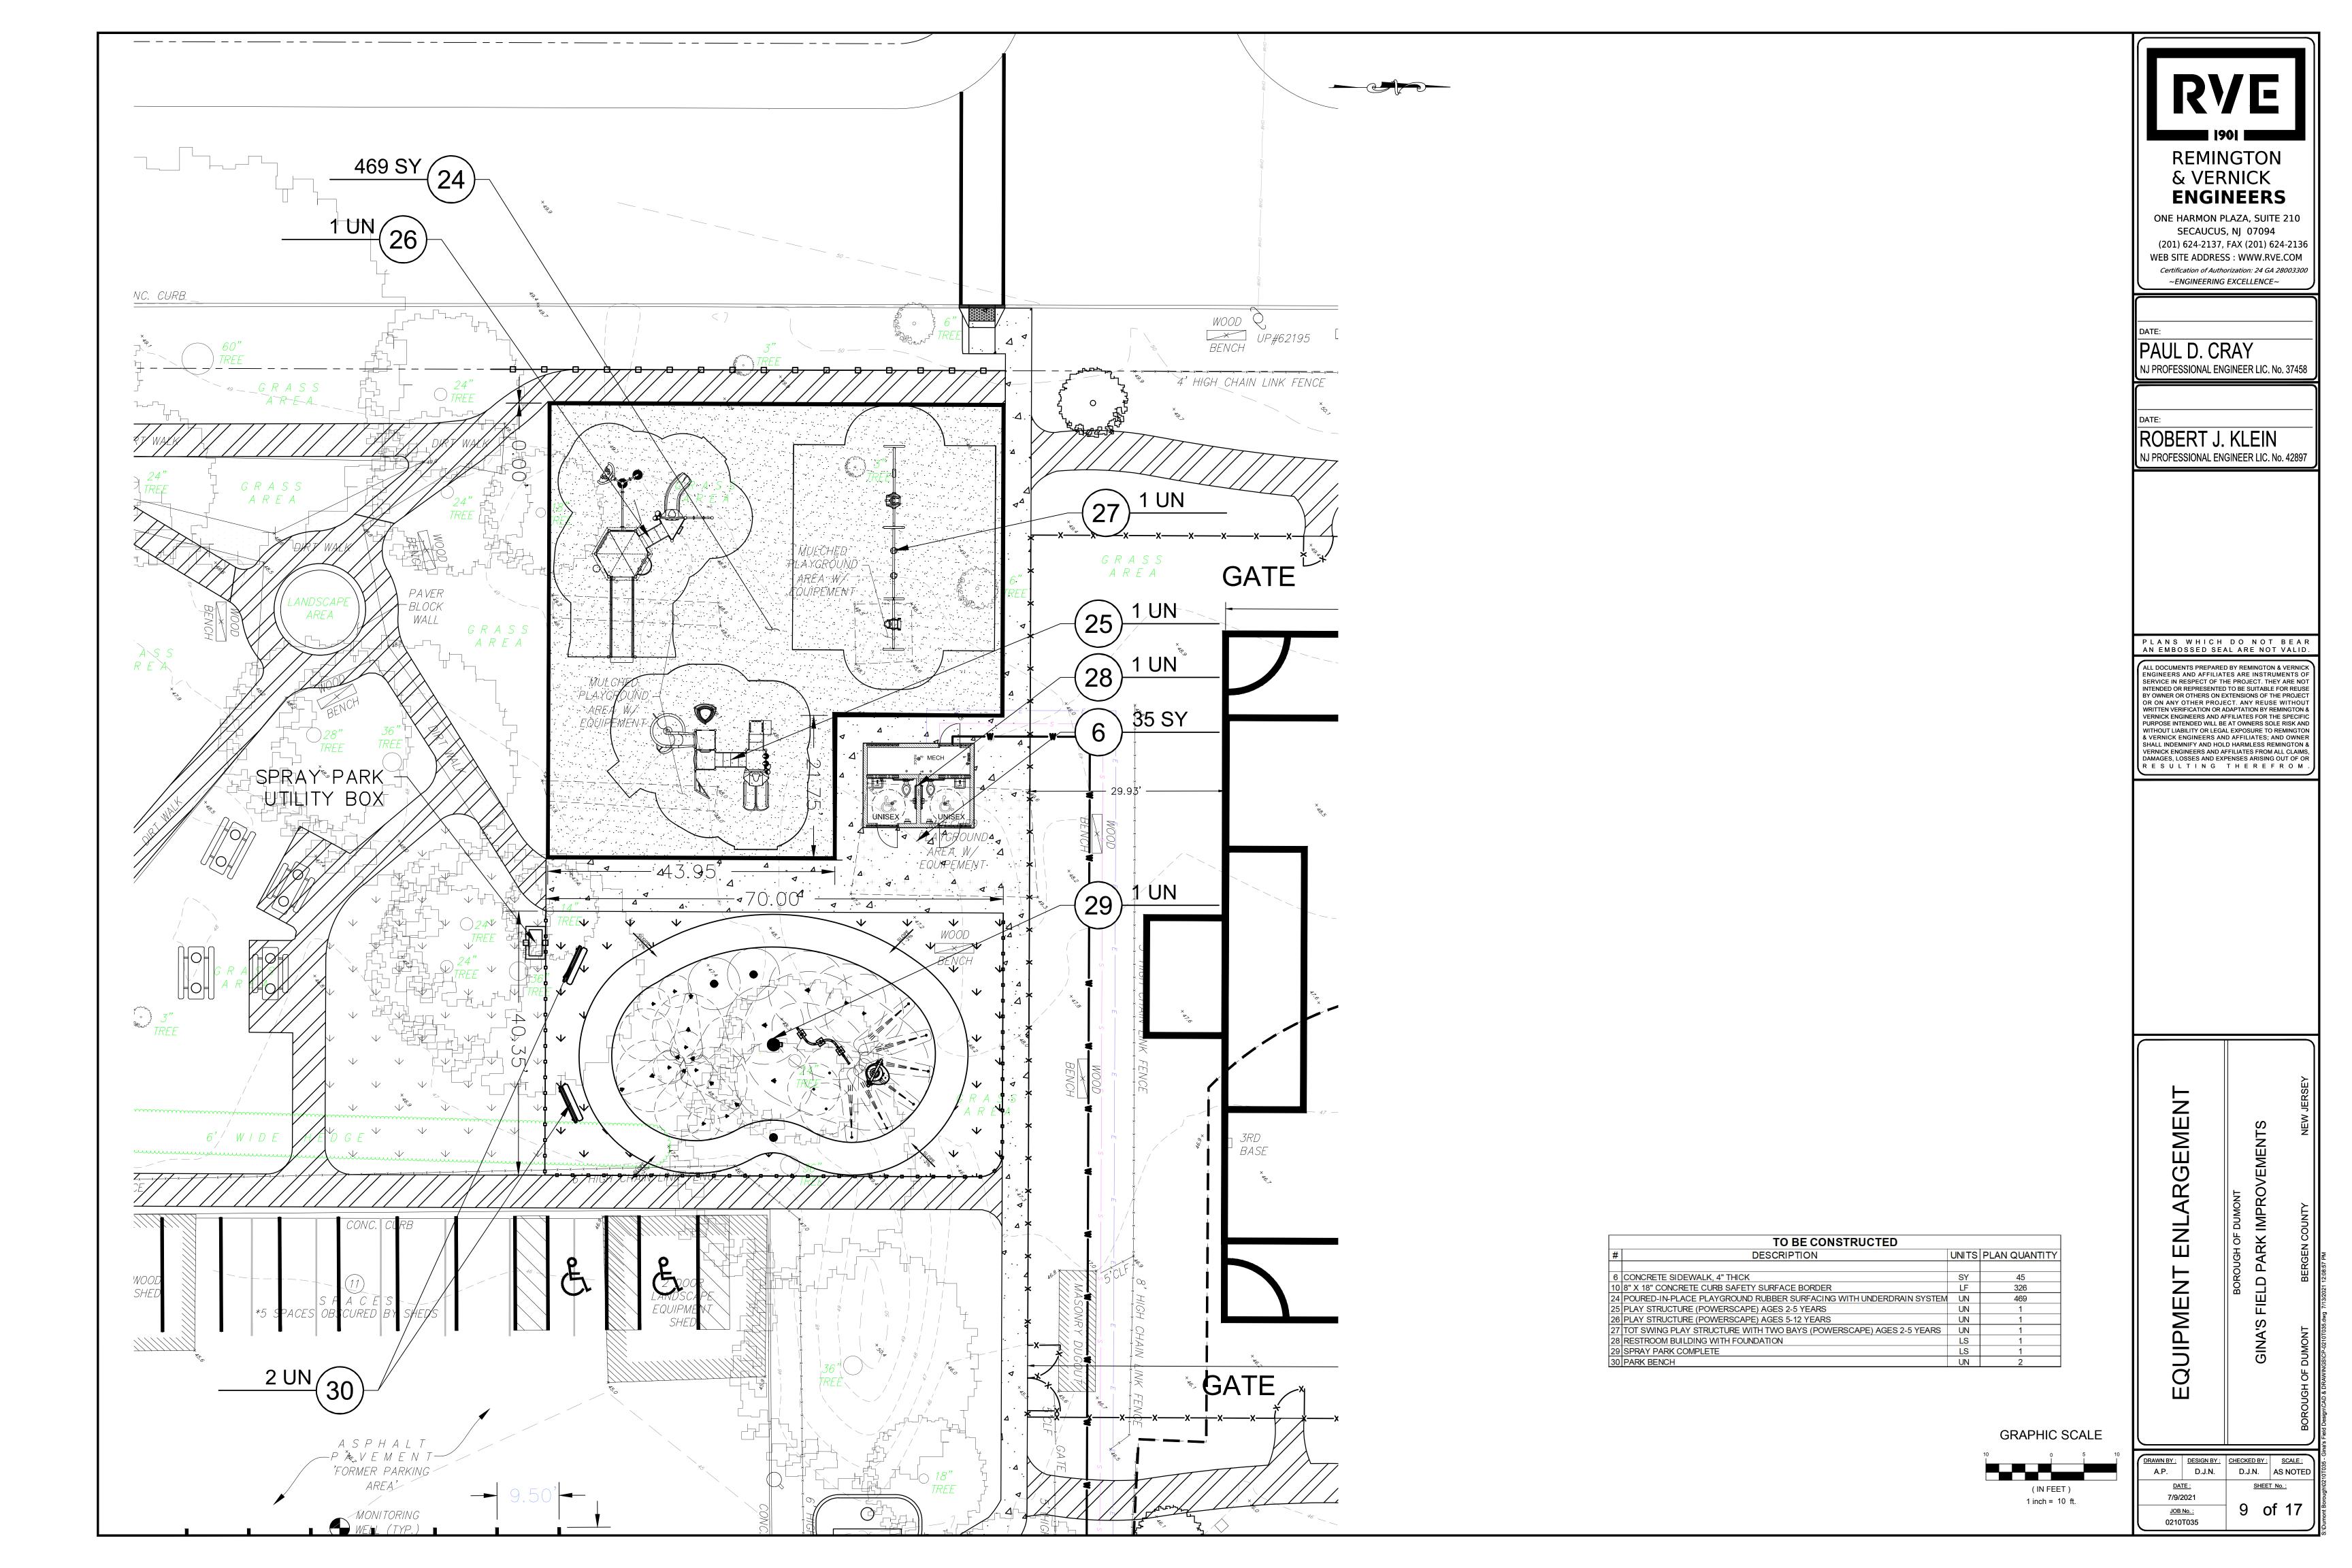

BOROUGH OF DUMONT
A'S FIELD PARK IMPROVEMENTS

 DRAWN BY:
 DESIGN BY:
 CHECKED BY:
 SCALE:

 A.P.
 D.J.N.
 D.J.N.
 AS NOTED

 DATE:
 SHEET No.:
 T/9/2021

 JOB No.:
 1
 Of 17

28'-4"

2 - 5 PLAY EQUIPMENT LAYOUT

SCALE: 1"=5'

SWING EQUIPMENT SET LAYOUT

SCALE: 1"=5'

### 5 - 12 PLAY EQUIPMENT LAYOUT

PRE-FABRICATED RESTROOM DETAIL

PLANS WHICH DO NOT BEAR AN EMBOSSED SEAL ARE NOT VALID.

ALL DOCUMENTS PREPARED BY REMINGTON & VERNICK ENGINEERS AND AFFILIATES ARE INSTRUMENTS OF SERVICE IN RESPECT OF THE PROJECT. THEY ARE NOT INTENDED OR REPRESENTED TO BE SUITABLE FOR REUSE BY OWNER OR OTHERS ON EXTENSIONS OF THE PROJECT OR ON ANY OTHER PROJECT. ANY REUSE WITHOUT WRITTEN VERIFICATION OR ADAPTATION BY REMINGTON & VERNICK ENGINEERS AND AFFILIATES FOR THE SPECIFIC PURPOSE INTENDED WILL BE AT OWNERS SOLE RISK AND WITHOUT LIABILITY OR LEGAL EXPOSURE TO REMINGTON & VERNICK ENGINEERS AND AFFILIATES; AND OWNER SHALL INDEMNIFY AND HOLD HARMLESS REMINGTON 8 DAMAGES, LOSSES AND EXPENSES ARISING OUT OF OR RESULTING THEREFROM