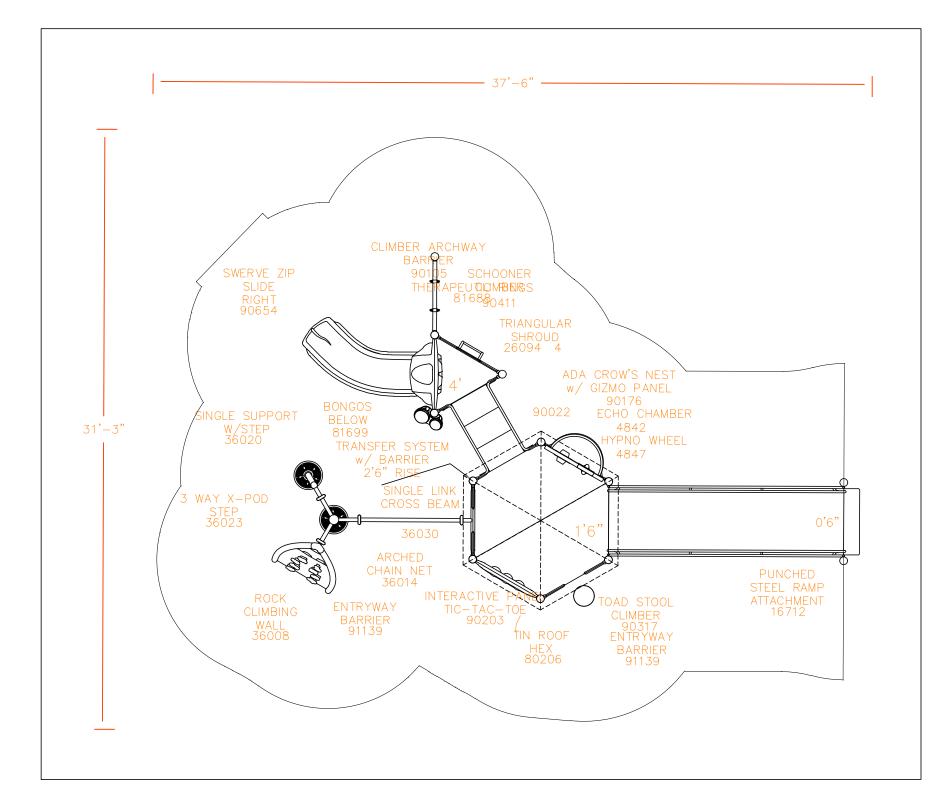

BOROUGH OF DUMONT
A'S FIELD PARK IMPROVEMENTS

 DRAWN BY:
 DESIGN BY:
 CHECKED BY:
 SCALE:

 A.P.
 D.J.N.
 D.J.N.
 AS NOTED

 DATE:
 SHEET No.:
 T/9/2021

 JOB No.:
 1
 Of 17

28'-4"

2 - 5 PLAY EQUIPMENT LAYOUT

SCALE: 1"=5'