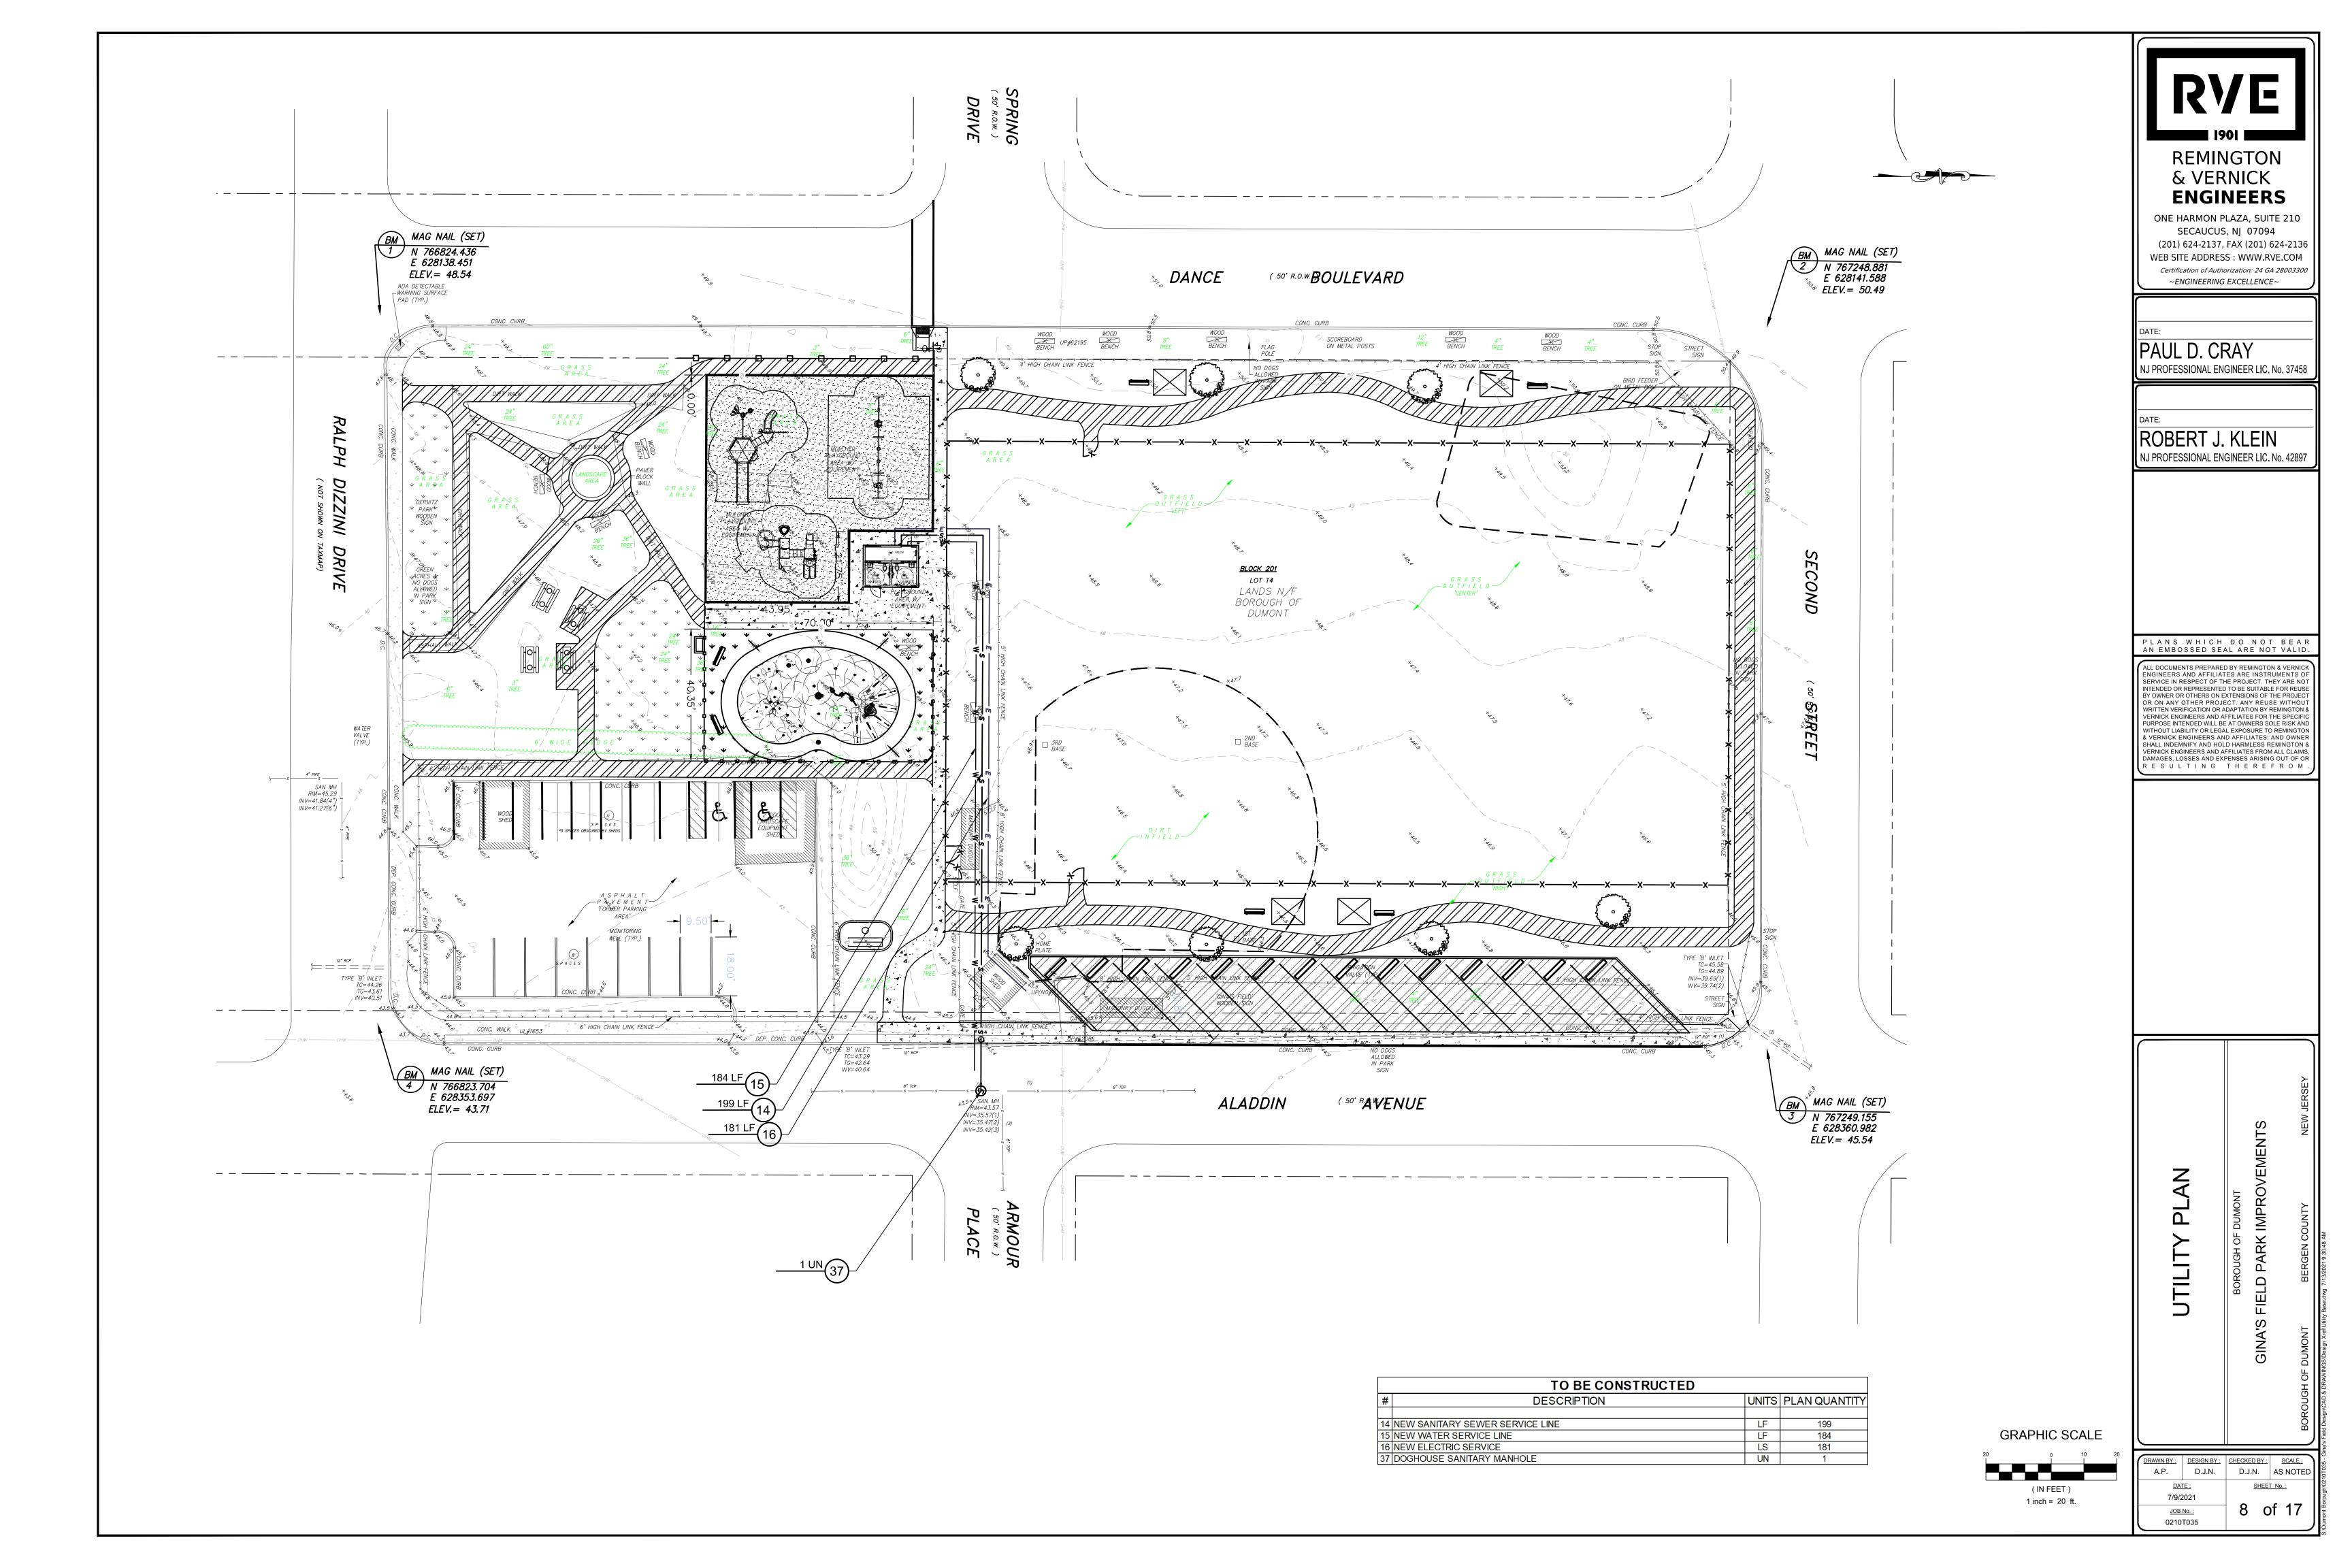

BOROUGH OF DUMONT
A'S FIELD PARK IMPROVEMENTS

 DRAWN BY:
 DESIGN BY:
 CHECKED BY:
 SCALE:

 A.P.
 D.J.N.
 D.J.N.
 AS NOTED

 DATE:
 SHEET No.:
 T/9/2021

 JOB No.:
 1
 Of 17

28'-4"

2 - 5 PLAY EQUIPMENT LAYOUT

SCALE: 1"=5'