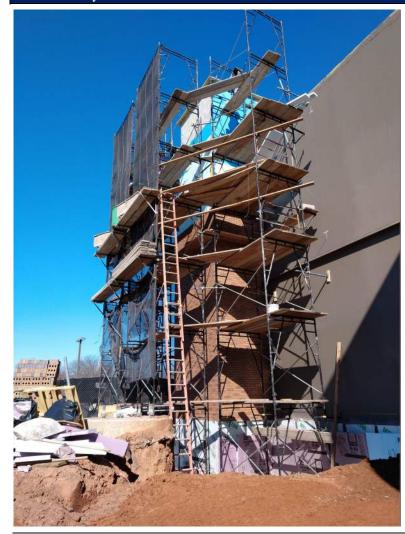

|  |
| RSC Project No:     |                      | Temperature:         |  |
| Report By:          |                      | Time:                |  |

#### Photo Survey



3 UNIVERSITY PLAZA DRIVE SUITE 600 HACKENSACK, NJ 07601

|   |    | 12 | d | ec  |
|---|----|----|---|-----|
|   | 4  |    |   | hit |
| L | 26 |    | 7 | 2   |

| Project Information |                      |                      |  |
|---------------------|----------------------|----------------------|--|
| Project Name:       | Project Description: | Observation Date(s): |  |
| Report No:          |                      | Clear                |  |
| RSC Project No:     |                      | Temperature:         |  |
| Report By:          |                      | Time:                |  |

#### Photo Survey



| 3 University Plaza Drive Suite 600 Hackensack.  | N I 07601    |
|-------------------------------------------------|--------------|
| O OTHITEROITT I EXECUTE COME COOTH CORETON COR, | 1 13 07 00 1 |

|    |      | - 42 |
|----|------|------|
|    |      | V    |
|    | - 0  | 9    |
|    | - 46 | . 35 |
| _  | 1000 | 1    |
| 14 |      | (003 |
|    | 4.0  | 0    |

| Project Information |                      |                      |  |
|---------------------|----------------------|----------------------|--|
| Project Name:       | Project Description: | Observation Date(s): |  |
| Report No:          |                      | Clear                |  |
| RSC Project No:     |                      | Temperature:         |  |
| Report By:          |                      | Time: