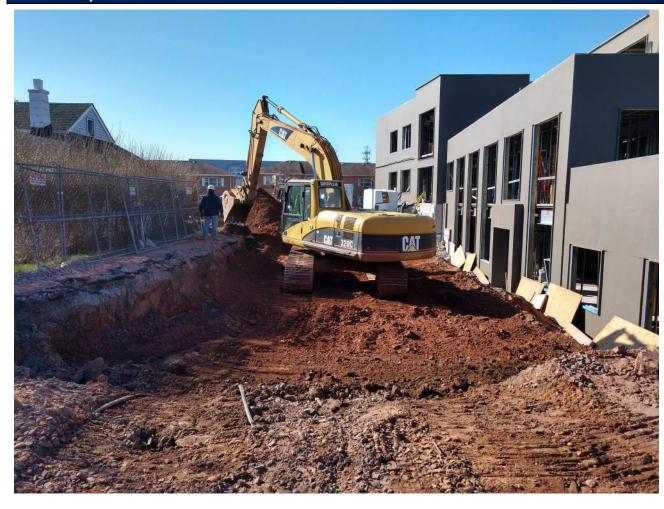

#### Photo Survey

RSC

3 UNIVERSITY PLAZA DRIVE SUITE 600 HACKENSACK, NJ 07601

|   |     | - |
|---|-----|---|
|   | - 9 | 9 |
| _ | A   | 4 |
| k | 3   | C |

| <b>Project Information</b> |                      |                      |  |
|----------------------------|----------------------|----------------------|--|
| Project Name:              | Project Description: | Observation Date(s): |  |
| Report No:                 |                      | Clear                |  |
| RSC Project No:            |                      | Temperature:         |  |
| Report By:                 |                      | Time:                |  |