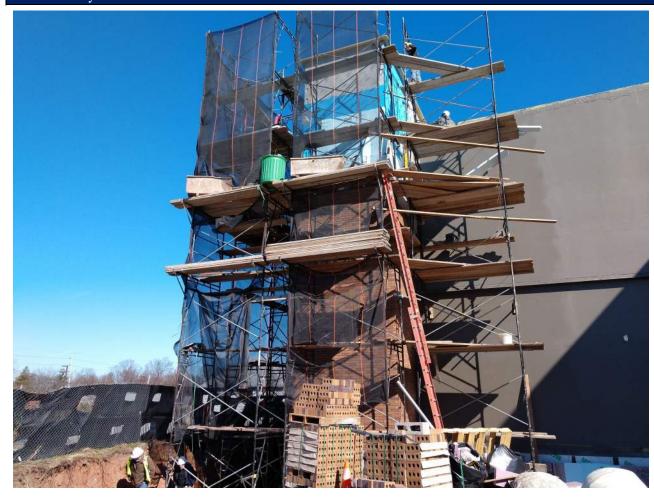

sity Plaza Drive Suite 600 Hackensack.  | N I 07601    |
|-------------------------------------------------|--------------|
| O OTHITEROITT I EXECUTE COME COOTH CORETON COR, | 1 13 07 00 1 |

|    |      | - 42 |
|----|------|------|
|    |      | V    |
|    | - 0  | 9    |
|    | - 46 | . 35 |
| _  | 1000 | 1    |
| 14 |      | (003 |
|    | 4.0  | 0    |

| Project Information |                      |                      |  |
|---------------------|----------------------|----------------------|--|
| Project Name:       | Project Description: | Observation Date(s): |  |
| Report No:          |                      | Clear                |  |
| RSC Project No:     |                      | Temperature:         |  |
| Report By:          |                      | Time:                |  |



3 UNIVERSITY PLAZA DRIVE SUITE 600 HA

| .ckensack, NJ 0760 | RSC |
|--------------------|-----|
|                    |     |
| ):                 |     |
|                    |     |

| Project Information |                      |                      |  |
|---------------------|----------------------|----------------------|--|
| Project Name:       | Project Description: | Observation Date(s): |  |
| Report No:          |                      | Clear                |  |
| RSC Project No:     |                      | Temperature:         |  |
| Report By:          |                      | Time:                |  |

#### Photo Survey



3 UNIVERSITY PLAZA DRIVE SUITE 600 HACKENSACK, NJ 07601

|    |      | 2   |
|----|------|-----|
|    | - 4  | 9   |
|    | - 40 | -   |
|    | Burn | -