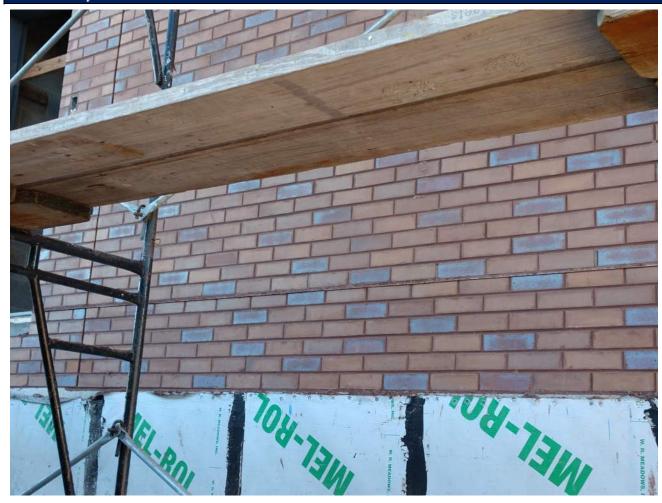

|  |
| RSC Project No:     |                      | Temperature:         |  |
| Report By:          |                      | Time:                |  |



3 UNIVERSITY PLAZA DRIVE SUITE 600 HA

| .ckensack, NJ 0760 | RSC |
|--------------------|-----|
|                    |     |
| ):                 |     |
|                    |     |

| Project Information |                      |                      |  |
|---------------------|----------------------|----------------------|--|
| Project Name:       | Project Description: | Observation Date(s): |  |
| Report No:          |                      | Clear                |  |
| RSC Project No:     |                      | Temperature:         |  |
| Report By:          |                      | Time:                |  |

#### Photo Survey



3 UNIVERSITY PLAZA DRIVE SUITE 600 HACKENSACK, NJ 07601

|    |      | 2   |
|----|------|-----|
|    | - 4  | 9   |
|    | - 40 | -   |
|    | Burn | - 5 |
| 14 | 250  |     |
| -  |      | -   |

| Project Information |  |                      |                      |  |  |
|---------------------|--|----------------------|----------------------|--|--|
| Project Name:       |  | Project Description: | Observation Date(s): |  |  |
| Report No:          |  |                      | Clear                |  |  |
| RSC Project No:     |  |                      | Temperature:         |  |  |
| Report By:          |  |                      | Time:                |  |  |

#### Photo Survey



| 3 University Plaza Drive Suite 600 Hackens | 101 NII07// | ኅ |
|--------------------------------------