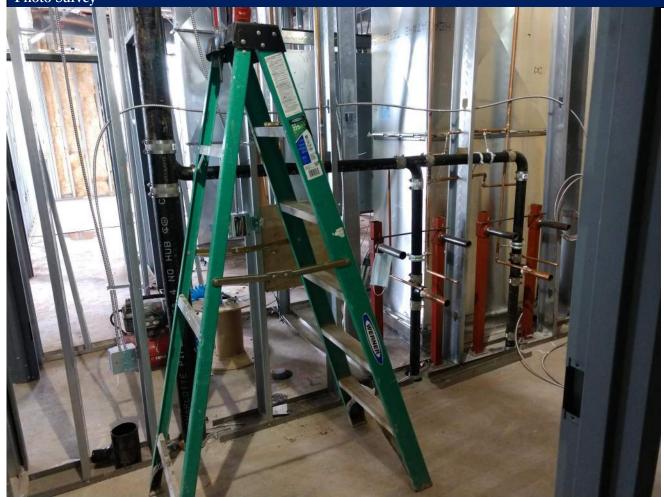

#### Photo Survey

| 2 I I W (FROIT) DI 474 | DRIVE SUITE 600 HACKENSACK   | NII 07/0      |
|------------------------|------------------------------|---------------|
| .3 UNIVERSITY PLAZE    | A DRIVE SHILE OUR HACKENSACK | 1/1/1/1/1/1/1 |
|                        |                              |               |