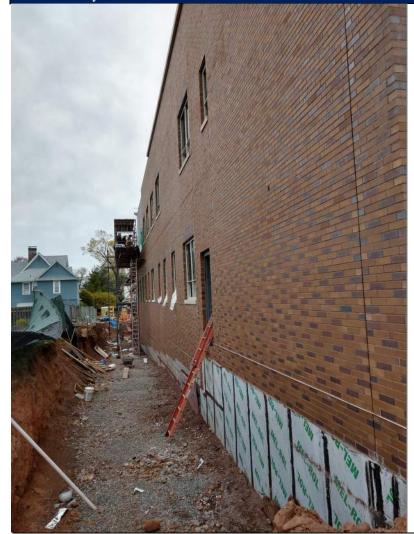

#### Photo Survey

Report By:

Project Information

Project Name: Report No:

RSC Project No:

RSC

| 3 | HAILVEDSITY PI | A7A DDIVE  | SHITE AND | <b>HACKENSACK</b> | NI I  | Λ7 | '40 |
|---|----------------|------------|-----------|-------------------|-------|----|-----|
| J | UNIVERSITY FI  | LAZA DRIVE | JUILE OUU | HACKENSACK        | , IVJ | U/ | OL  |