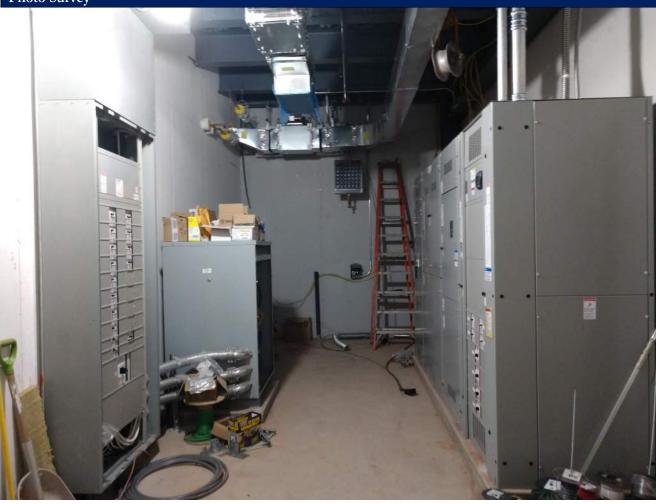

# Photo Survey

3 UNIVERSITY PLAZA DRIVE SUITE 600 HACKENSACK, NJ 07601

|   |    | 1  | d | 4    |
|---|----|----|---|------|
|   | À  |    |   | 41.4 |
| L | 35 | 5( | 1 | -    |

| Project Information |                      |                      |  |
|---------------------|----------------------|----------------------|--|
| Project Name:       | Project Description: | Observation Date(s): |  |
| Report No:          |                      | Clear                |  |
| RSC Project No:     |                      | Temperature:         |  |
| Report By:          |                      | Time:                |  |