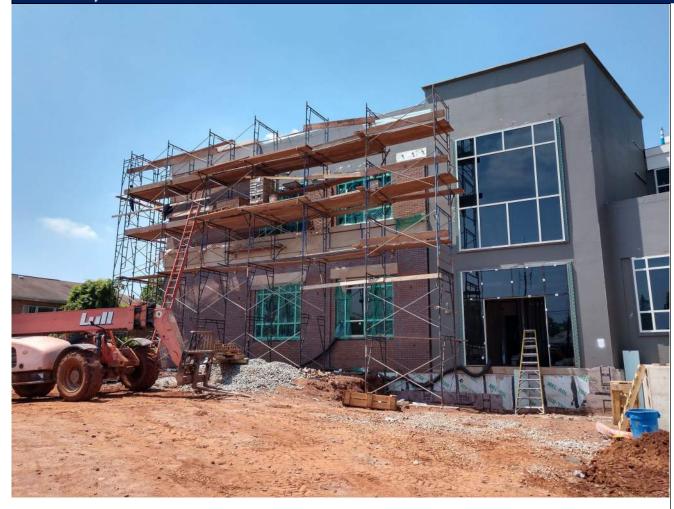

### Photo Survey

| 2 Lly my reported Dr. 4.7.4 | DRIVE SUITE 600 HACKENSACK   | NII 07/0                                 |
|-----------------------------|------------------------------|------------------------------------------|
| .3 UNIVERSITY PLAZA         | A DRIVE SHILE AUD HACKENSACK | 1/1/1/1/1/1/1/1/1/1/1/1/1/1/1/1/1/1/1/1/ |
|                             |                              |                                          |