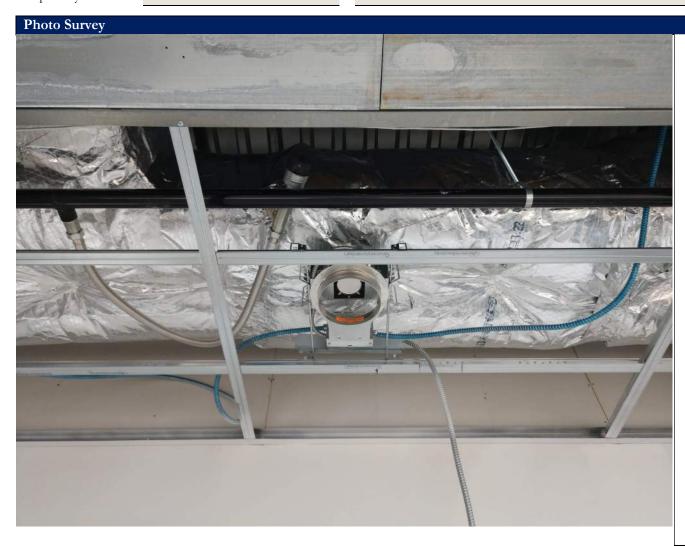

r                |  |
| RSC Project No:     |                      | Temperature:         |  |
| Report By:          |                      | Time:                |  |



| 3 University Plaza Drive Suite 600 Hackensack, NJ 07 |     |
|------------------------------------------------------|-----|
|                                                      | 'A( |

| Project Information |                      |                      |  |
|---------------------|----------------------|----------------------|--|
| Project Name:       | Project Description: | Observation Date(s): |  |
| Report No:          |                      | Clear                |  |
| RSC Project No:     |                      | Temperature:         |  |
| Report By:          |                      | Time:                |  |



RSC

3 UNIVERSITY PLAZA DRIVE SUITE 600 HACKENSACK, NJ 07601

|       | - 4        | × |
|-------|------------|---|
|       | - 40       | V |
|       | - 400      | 2 |
|       | A STATE OF | 産 |
| -     |            | 5 |
| 4     |            | я |
| . 100 |            | 0 |

| Project Information |                      |                      |  |
|---------------------|----------------------|----------------------|--|
| Project Name:       | Project Description: | Observation Date(s): |  |
| Report No:          |                      | Clear                |  |
| RSC Project No:     |                      | Temperature:         |  |
| Report By:          |                      | Time:                |  |



| 3 UNIVERSITY PLAZA | Drive Suite 600 Hackensack, | NJ 07601 |
|-------------