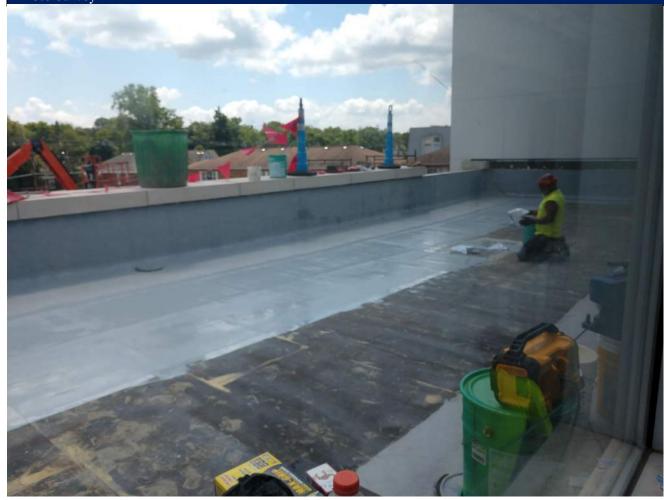

|  |
| Report By:          |                      | Time:                |  |



| 3 UNIVERSITY PLAZA | Drive Suite 600 Hackensack, | NJ 07601 |
|--------------------|-----------------------------|----------|

|    |     | - 2 | а   | ŀ |
|----|-----|-----|-----|---|
|    | - 5 |     |     | 2 |
|    | 60  | -   | ~   | Š |
| 14 | 4   | 30  | 111 | ĕ |

| Project Information |                      |                      |  |
|---------------------|----------------------|----------------------|--|
| Project Name:       | Project Description: | Observation Date(s): |  |
| Report No:          |                      | Clear                |  |
| RSC Project No:     |                      | Temperature:         |  |
| Report By:          |                      | Time:                |  |