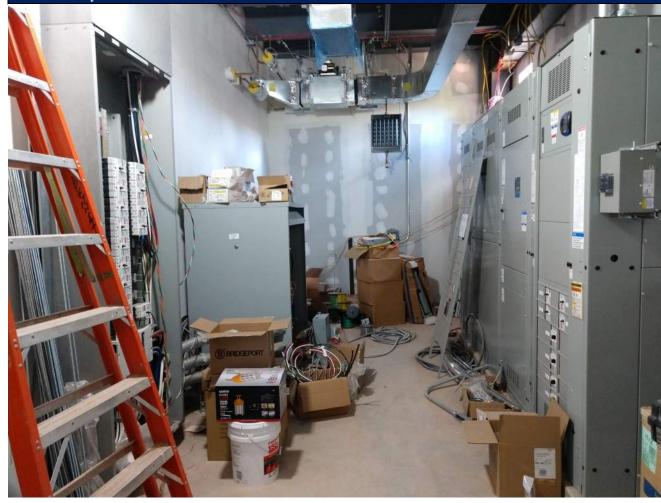

Name:       | Project Description: | Observation Date(s): |  |
| Report No:          |                      | Clear                |  |
| RSC Project No:     |                      | Temperature:         |  |
| Report By:          |                      | Time:                |  |



3 UNIVERSITY PLAZA DRIVE SUITE 600 HACKENSACK, NJ 07601

| Project Information |                      |                      |  |
|---------------------|----------------------|----------------------|--|
| Project Name:       | Project Description: | Observation Date(s): |  |
| Report No:          |                      | Clear                |  |
| RSC Project No:     |                      | Temperature:         |  |
| Report By:          |                      | Time:                |  |

#### Photo Survey



RSC

3 UNIVERSITY PLAZA DRIVE SUITE 600 HACKENSACK, NJ 07601

| - 44 | 2 |
|------|---|
|      | t |
|      |   |
| 1    | ì |
| DOO  | į |
|      | j |

| Project Information |                      |                      |  |
|---------------------|----------------------|----------------------|--|
| Project Name:       | Project Description: | Observation Date(s): |  |
| Report No:          |                      | Clear                |  |
| RSC Project No:     |                      | Temperature:         |  |
| Report By:          |                      | Time:                |  |



3 UNIVERSITY PLAZA DRIVE SUITE 600 HACKENSACK, NJ 0760

| ACK, NJ 07601 | RSC |
|---------------|-----|
|               |     |
|               |     |
|               |     |

| Project Information |