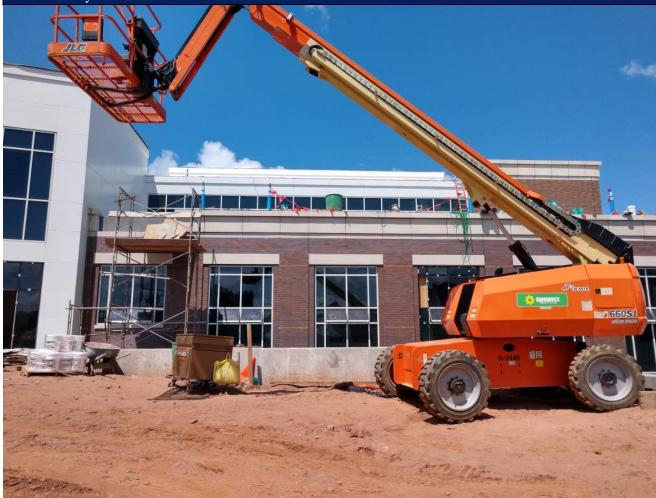

| Clear                |  |
| RSC Project No:     |                      | Temperature:         |  |
| Report By:          |                      | Time:                |  |



3 UNIVERSITY PLAZA DRIVE SUITE 600 HACKENSACK, NJ 07601

|   |     | 12 | a | 9 |
|---|-----|----|---|---|
|   | - 2 | a  |   | 1 |
| T | 36  |    | 1 | 0 |
|   | 10  |    | w | 0 |

| Project Information |                      |                      |  |
|---------------------|----------------------|----------------------|--|
| Project Name:       | Project Description: | Observation Date(s): |  |
| Report No:          |                      | Clear                |  |
| RSC Project No:     |                      | Temperature:         |  |
| Report By:          |                      | Time:                |  |



| 3 | UNIVERSITY PLAZA  | DRIVE SHITE | AND HACKENSAC    | r NI  | 10740   |
|---|-------------------|-------------|------------------|-------|---------|
| J | ONIVERSIII I LAZA | DRIVE SUILE | OUO I IACKENSACI | ハ・コソコ | 1 07 00 |

| <b>Project Information</b> |                      |                      |  |
|----------------------------|----------------------|----------------------|--|
| Project Name:              | Project Description: | Observation Date(s): |  |
| Report No:                 |                      | Clear                |  |
| RSC Project No:            |                      | Temperature:         |  |
| Report By:                 |                      | Time:                |  |

# Photo Survey



Photo No.

3 UNIVERSITY PLAZA DRIVE SUITE 600 HACKENSACK, NJ 07601