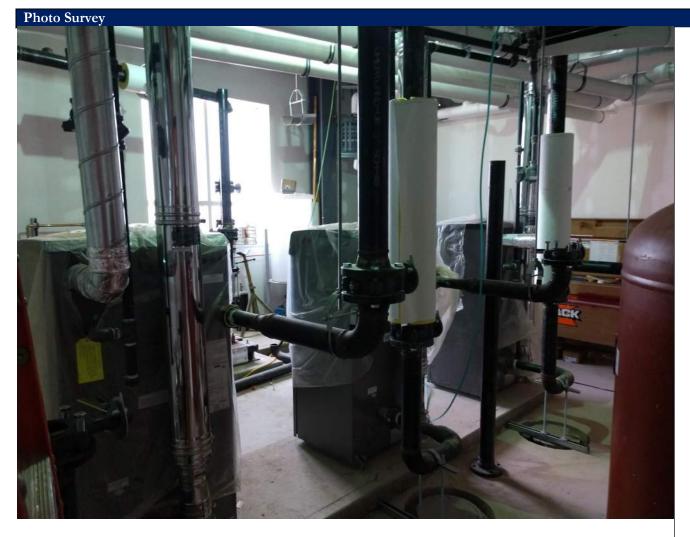

| Clear                |  |
| RSC Project No:     |                      | Temperature:         |  |
| Report By:          |                      | Time:                |  |



3 UNIVERSITY PLAZA DRIVE SUITE 600 HACKENSACK, NJ 0760

| ACK, NJ 07601 | RSC |
|---------------|-----|
|               |     |
|               |     |
|               |     |

| Project Information |                      |                      |  |
|---------------------|----------------------|----------------------|--|
| Project Name:       | Project Description: | Observation Date(s): |  |
| Report No:          |                      | Clear                |  |
| RSC Project No:     |                      | Temperature:         |  |
| Report By:          |                      | Time:                |  |



Photo No.

3 UNIVERSITY PLAZA DRIVE SUITE 600 HACKENSACK, NJ 07601

|    |    | -  |
|----|----|----|
|    | ú  | 2  |
| T  | 10 | di |
| 10 | 10 |    |

| Project Information |                      |                      |  |
|---------------------|----------------------|----------------------|--|
| Project Name:       | Project Description: | Observation Date(s): |  |
| Report No:          |                      | Clear                |  |
| RSC Project No:     |                      | Temperature:         |  |
| Report By:          |                      | Time:                |  |



| 3 University Plaza Drive Suite 600 Hackensack, NJ 07 |     |
|------------------------------------------------------|-----|
|                                                      | 'A( |

| Project Inf