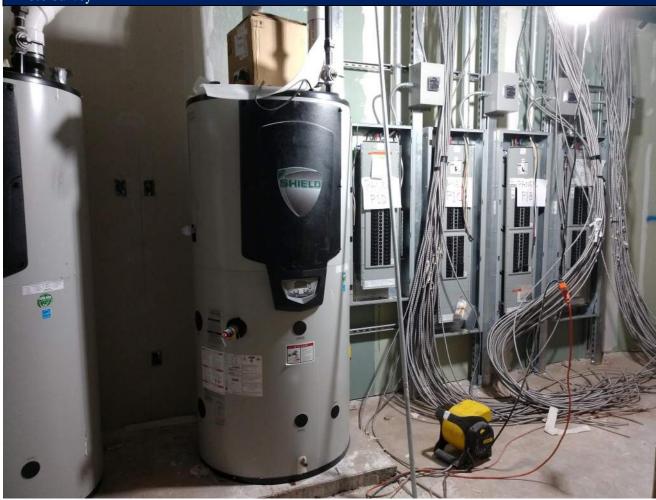

rt No:          |                      | Clear                |  |
| RSC Project No:     |                      | Temperature:         |  |
| Report By:          |                      | Time:                |  |





3 UNIVERSITY PLAZA DRIVE SUITE 600 HACKENSACK, NJ 07601

|    |    | -  |
|----|----|----|
|    | ú  | 2  |
| T  | 10 | di |
| 10 | 10 |    |

| Project Information |                      |                      |  |
|---------------------|----------------------|----------------------|--|
| Project Name:       | Project Description: | Observation Date(s): |  |
| Report No:          |                      | Clear                |  |
| RSC Project No:     |                      | Temperature:         |  |
| Report By:          |                      | Time:                |  |



3 UNIVERSITY PLAZA DRIVE SUITE 600 HACKENSACK, NJ 07601

| Project Information |                      |                      |  |
|---------------------|----------------------|----------------------|--|
| Project Name:       | Project Description: | Observation Date(s): |  |
| Report No:          |                      | Clear                |  |
| RSC Project No:     |                      | Temperature:         |  |
| Report By:          |                      | Time:                |  |

#### Photo Survey



RSC

3 UNIVERSITY PLAZA DRIVE SUITE 600 HACKENSACK, NJ 07601

| - 44 | 2 |
|------|---|
|      | t |
|      |   |
| 1    | ì |
| DOO  | į |
|      | j |

| Project Information |                      |                      |  |
|---------------------|----------------------|--------