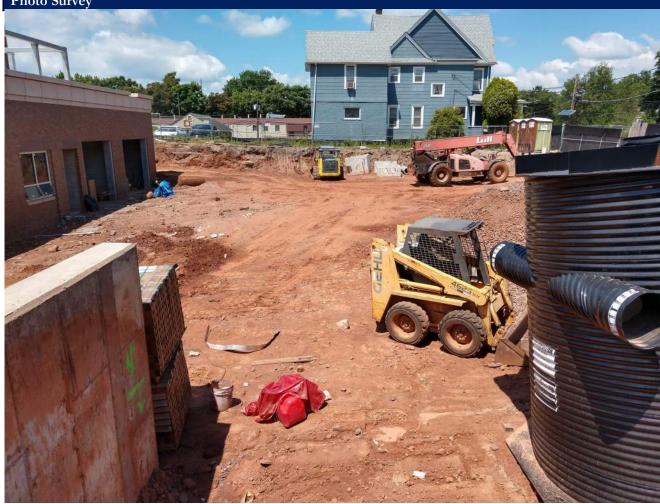

|                   |  |
| Report By:          |  |                      | Time:                                 |                   |  |

### Photo Survey



RSC

3 UNIVERSITY PLAZA DRIVE SUITE 600 HACKENSACK, NJ 07601

|   |    | 1  | d          |
|---|----|----|------------|
|   | À  |    | The second |
| k | 35 | SC | 6          |

| Project Information |                      |                      |  |
|---------------------|----------------------|----------------------|--|
| Project Name:       | Project Description: | Observation Date(s): |  |
| Report No:          |                      | Clear                |  |
| RSC Project No:     |                      | Temperature:         |  |
| Report By:          |                      | Time:                |  |



| 3 | University | Plaza | DRIVE SUITE | 600 HACKEN | sack, NJ 07601 | 1 |
|---|------------|-------|-------------|------------|----------------|---|

|   |    |   | d   | t |
|---|----|---|-----|---|
|   |    | М |     | 9 |
|   | A  |   |     | Š |
| 1 | 16 |   | 100 | ١ |

| Project Information |                      |                      |  |
|---------------------|----------------------|----------------------|--|
| Project Name:       | Project Description: | Observation Date(s): |  |
| Report No:          |                      | Clear                |  |
| RSC Project No:     |                      | Temperature:         |  |
| Report By:          |                      | Time:                |  |



3 UNIVERSITY PLAZA DRIVE SUITE 600 HACKENSACK, NJ 07601

|   |     | 12 | a | 9