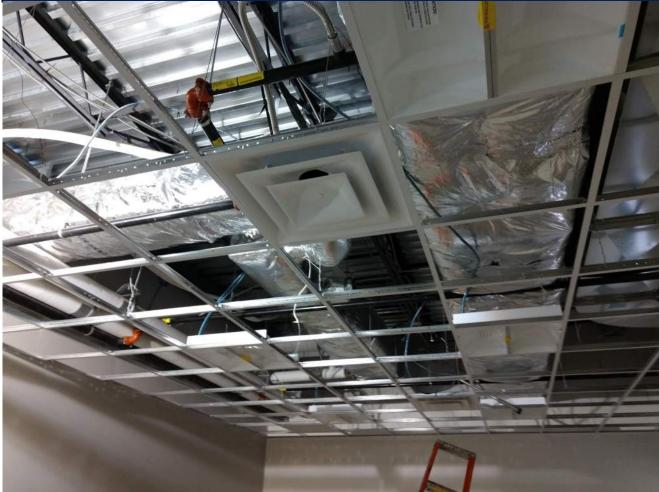

| ARCHITECTS FIELD REPORT | 3 Universit          | Y PLAZA DRIVE SUITE 600 HACKENSACK, NJ 07601 |
|-------------------------|----------------------|----------------------------------------------|
| Project Information     |                      |                                              |
| Project Name:           | Project Description: | Observation Date(s):                         |
| Report No:              |                      | Clear                                        |
| RSC Project No:         |                      | Temperature:                                 |
| Report By:              |                      | Time:                                        |
| <image/>                | <image/>             |                                              |