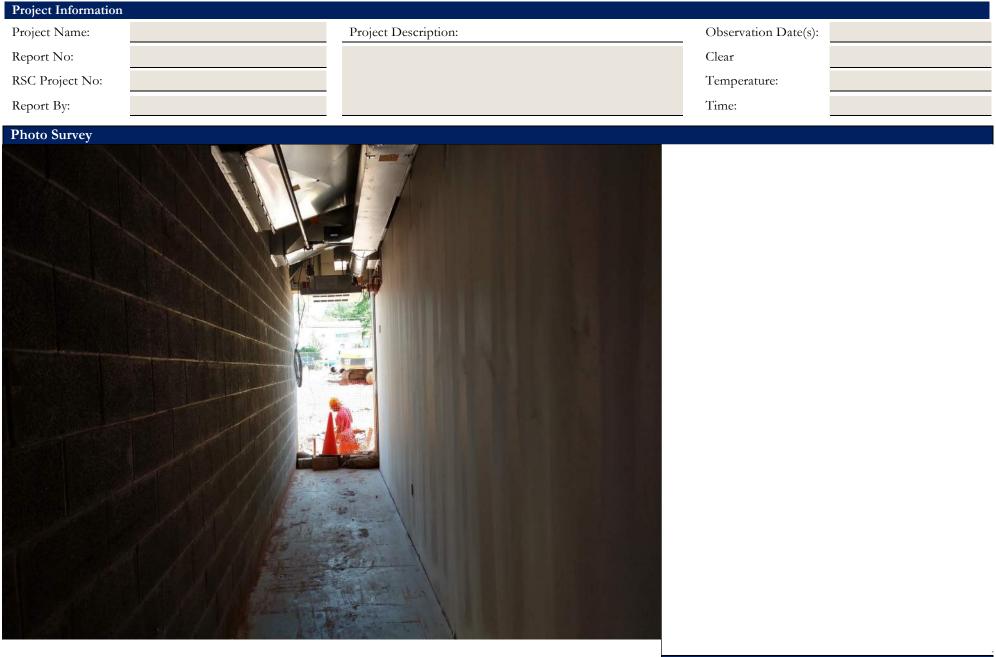

|                      |
|                     |                      | Ρίοτο Νο .           |

3 University Plaza Drive Suite 600 Hackensack, NJ 07601



| Project Information |                      |                      |  |
|---------------------|----------------------|----------------------|--|
| Project Name:       | Project Description: | Observation Date(s): |  |
| Report No:          |                      | Clear                |  |
| RSC Project No:     |                      | Temperature:         |  |
| Report By:          |                      | Time:                |  |
| Photo Survey        |                      |                      |  |
| <image/>            | <image/>             |                      |  |

3 UNIVERSITY PLAZA DRIVE SUITE 600 HACKENSACK, NJ 07601







| Project Information |                      |                      |            |
|---------------------|----------------------|----------------------|------------|
| Project Name:       | Project Description: | Observation Date(s): |            |
| Report No:          |                      | Clear                |            |
| RSC Project No:     |                      | Temperature:         |            |
| Report By:          |                      | Time:                |            |
| Photo Survey        |                      |                      |            |
|                     |                      |                      | Photo No . |



| Project Information |                      |                      |
|---------------------|----------------------|-------------