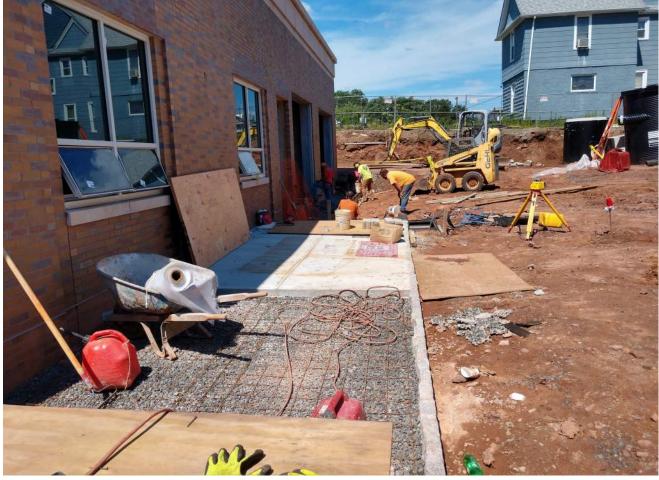

Photo Survey               |             |                      |                                                    |       |
|                            |             |                      |                                                    |       |



| <b>Project Information</b> |                      |                      |
|----------------------------|----------------------|----------------------|
| Project Name:              | Project Description: | Observation Date(s): |
| Report No:                 |                      | Clear                |
| RSC Project No:            |                      | Temperature:         |
| Report By:                 |                      | Time:                |
| Photo Survey               |                      |                      |



3 UNIVERSITY PLAZA DRIVE SUITE 600 HACKENSACK, NJ 07601



| Project Information |                      |                      |
|---------------------|----------------------|----------------------|
| Project Name:       | Project Description: | Observation Date(s): |
| Report No:          |                      | Clear                |
| RSC Project No:     |                      | Temperature:         |
| Report By:          |                      | Time:                |
| <image/>            | <image/>             | Ρίατο Νο .           |
|                     |                      |                      |



| Project Information |                      |                      |          |
|---------------------|----------------------|----------------------|----------|
| Project Name