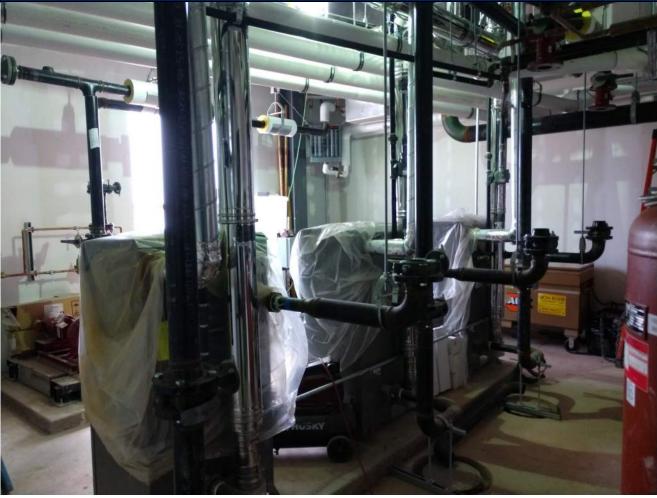

3 UNIVERSITY PLAZA DRIVE SUITE 600 HACKENSACK, NJ 07601

| Project Information |                      |                      |
|---------------------|----------------------|----------------------|
| Project Name:       | Project Description: | Observation Date(s): |
| Report No:          |                      | Clear                |
| RSC Project No:     |                      | Temperature:         |
| Report By:          |                      | Time:                |
| Photo Survey        |                      |                      |
| <image/>            | <image/>             |                      |