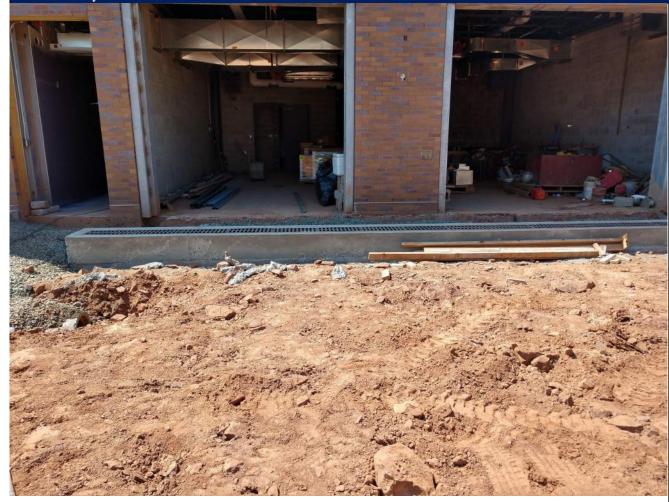

| Temperature:         |  |
| Report By:          |                      | Time:                |  |



3 UNIVERSITY PLAZA DRIVE SUITE 600 HACKENSACK, NJ 07601

| - 4   | Ø. |
|-------|----|
| - 40  | v  |
| - 400 | 0  |
| 1.00  | 盡  |
| A 153 | £  |
| TACKY | 8  |
|       | a  |
|       |    |

| <b>Project Information</b> |                      |                      |  |
|----------------------------|----------------------|----------------------|--|
| Project Name:              | Project Description: | Observation Date(s): |  |
| Report No:                 |                      | Clear                |  |
| RSC Project No:            |                      | Temperature:         |  |
| Report By:                 |                      | Time:                |  |

### Photo Survey



3 UNIVERSITY PLAZA DRIVE SUITE 600 HACKENSACK, NJ 07601

|    | -    |   |
|----|------|---|
|    |      |   |
|    | mont | į |
| 18 | SO   | , |

| Project Information |                      |                      |  |
|---------------------|----------------------|----------------------|--|
| Project Name:       | Project Description: | Observation Date(s): |  |
| Report No:          |                      | Clear                |  |
| RSC Project No:     |                      | Temperature:         |  |
| Report By:          |                      | Time:                |  |

# Photo Survey

|   | - 2  | S   |
|---|------|-----|
|   | - 41 | ite |
| 1 | 100  | rch |
| ı | 100  | 0   |

| Project Information |                      |                      |  |
|---------------------|---