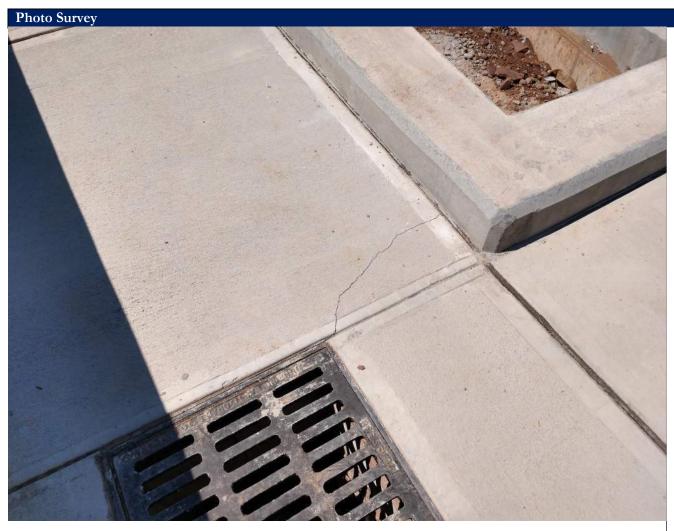

### Photo Survey

3 UNIVERSITY PLAZA DRIVE SUITE 600 HACKENSACK, NJ 07601

|    | -    |   |
|----|------|---|
|    |      |   |
|    | mont | į |
| 18 | SO   | , |

| Project Information |                      |                      |  |
|---------------------|----------------------|----------------------|--|
| Project Name:       | Project Description: | Observation Date(s): |  |
| Report No:          |                      | Clear                |  |
| RSC Project No:     |                      | Temperature:         |  |
| Report By:          |                      | Time:                |  |