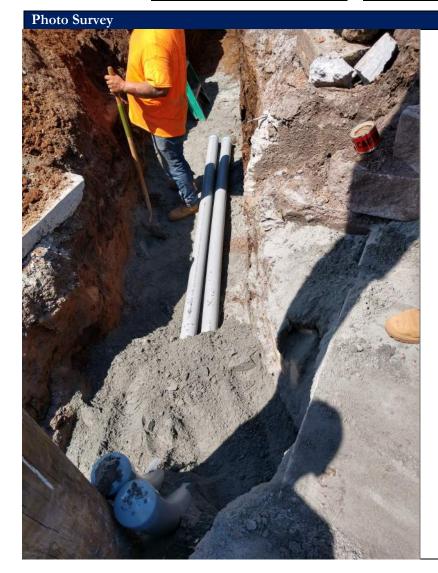

e(s): |  |
| Report No:          |                      | Clear                |  |
| RSC Project No:     |                      | Temperature:         |  |
| Report By:          |                      | Time:                |  |



3 UNIVERSITY PLAZA DRIVE SUITE 600 HACKENSACK, NJ 07601

|    | ÷    |
|----|------|
|    | T o  |
| 17 | on s |
| 10 |      |

| Project Information |                      |                      |  |
|---------------------|----------------------|----------------------|--|
| Project Name:       | Project Description: | Observation Date(s): |  |
| Report No:          |                      | Clear                |  |
| RSC Project No:     |                      | Temperature:         |  |
| Report By:          |                      | Time:                |  |



3 UNIVERSITY PLAZA DRIVE SUITE 600 HACKENSACK, NJ 07601

| - 4   | Ø. |
|-------|----|
| - 40  | v  |
| - 400 | 0  |
| 1.00  | 盡  |
| A 153 | £  |
| TACKY | 8  |
|       | a  |
|       |    |

| <b>Project Information</b> |                      |                      |  |
|----------------------------|----------------------|----------------------|--|
| Project Name:              | Project Description: | Observation Date(s): |  |
| Report No:                 |                      | Clear                |  |
| RSC Project No:            |                      | Temperature:         |  |
| Report By:                 |                      | Time:                |  |

### Photo Survey



3 UNIVERSITY PLAZA DRIVE SUITE 600 HACKENSACK, NJ 07601

|    | -    |   |
|----|------|---|
|    |