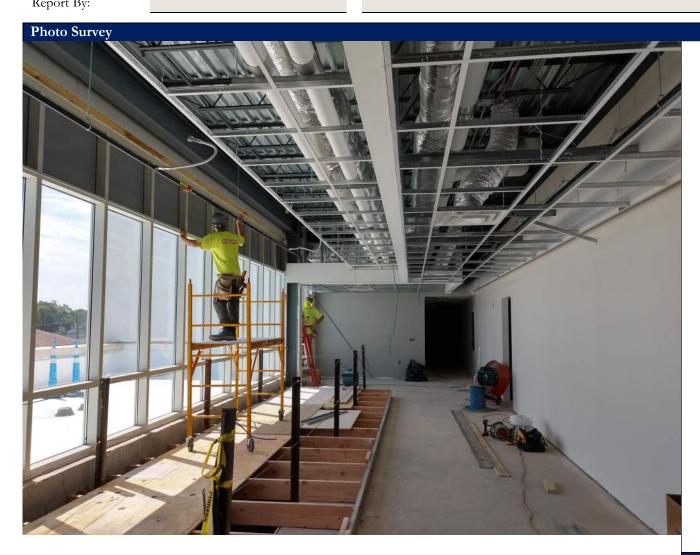

### Photo Survey

3 UNIVERSITY PLAZA DRIVE SUITE 600 HACKENSACK, NJ 07601

|     | 1     |
|-----|-------|
| - 9 |       |
| A   |       |
|     | 400.8 |

| Project Information |                      |                      |  |
|---------------------|----------------------|----------------------|--|
| Project Name:       | Project Description: | Observation Date(s): |  |
| Report No:          |                      | Clear                |  |
| RSC Project No:     |                      | Temperature:         |  |
| Report By:          |                      | Time:                |  |