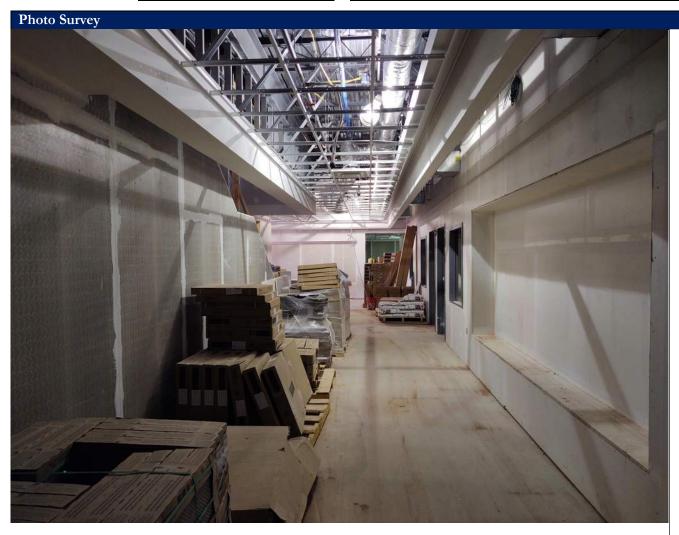

## Photo Survey

RSC

3 UNIVERSITY PLAZA DRIVE SUITE 600 HACKENSACK, NJ 07601

| Project Information |                      |                      |  |
|---------------------|----------------------|----------------------|--|
| Project Name:       | Project Description: | Observation Date(s): |  |
| Report No:          |                      | Clear                |  |
| RSC Project No:     |                      | Temperature:         |  |
| Report By:          |                      | Time:                |  |