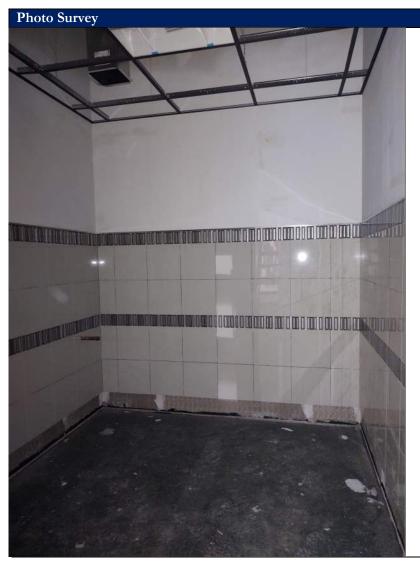

## Photo Survey

3 UNIVERSITY PLAZA DRIVE SUITE 600 HACKENSACK, NJ 07601

| A |   |
|---|---|
|   | M |
| 6 |   |
|   | S |

| Project Information |                      |                      |  |
|---------------------|----------------------|----------------------|--|
| Project Name:       | Project Description: | Observation Date(s): |  |
| Report No:          |                      | Clear                |  |
| RSC Project No:     |                      | Temperature:         |  |
| Report By:          |                      | Time:                |  |