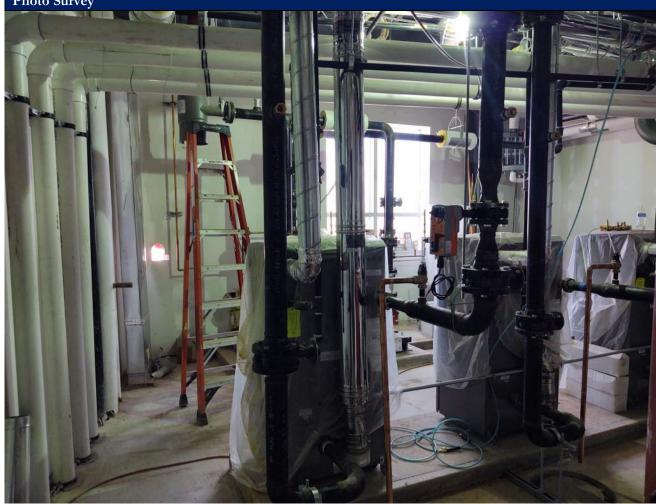

## Photo Survey

|    |     | 1  |
|----|-----|----|
|    | - 4 | 45 |
|    | A   |    |
| di | 1   |    |

| Project Information |                      |                      |  |
|---------------------|----------------------|----------------------|--|
| Project Name:       | Project Description: | Observation Date(s): |  |
| Report No:          |                      | Clear                |  |
| RSC Project No:     |                      | Temperature:         |  |
| Report By:          |                      | Time:                |  |