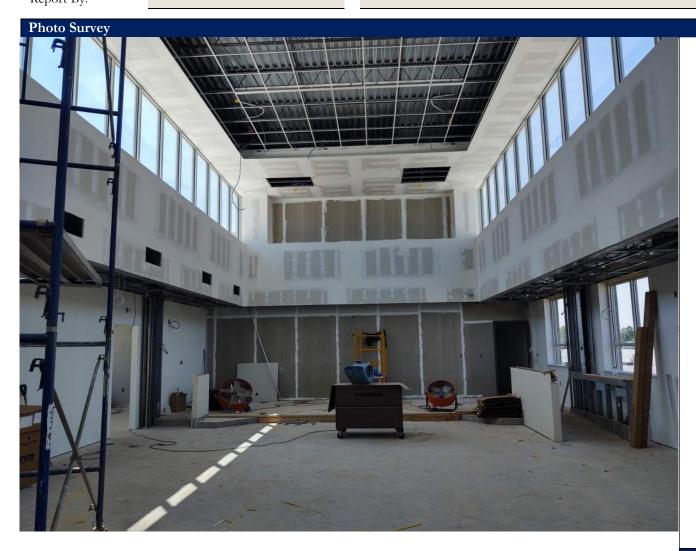

## Photo Survey

3 UNIVERSITY PLAZA DRIVE SUITE 600 HACKENSACK, NJ 07601

|    |     | - 2 | -  |
|----|-----|-----|----|
|    | - 3 | А   | te |
| _  | А   | -   | ch |
| 14 | 3   | 50  |    |

| Project Information |                      |                      |  |
|---------------------|----------------------|----------------------|--|
| Project Name:       | Project Description: | Observation Date(s): |  |
| Report No:          |                      | Clear                |  |
| RSC Project No:     |                      | Temperature:         |  |
| Report By:          |                      | Time:                |  |