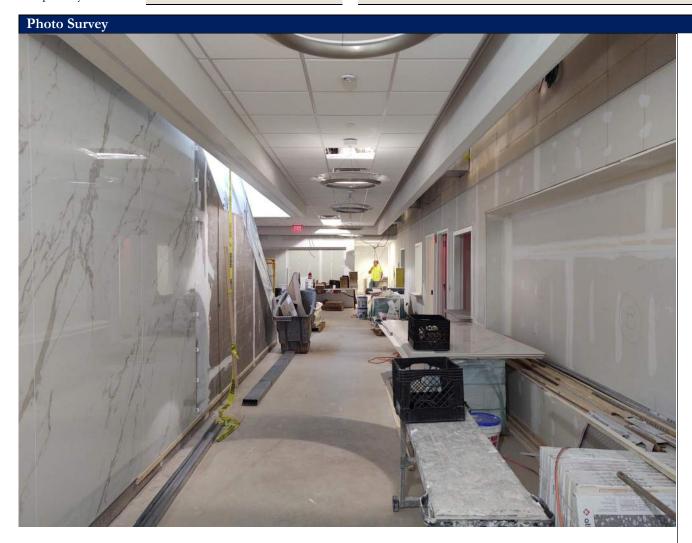

----|--|
| Project Name:       | Project Description: | Observation Date(s): |  |
| Report No:          |                      | Clear                |  |
| RSC Project No:     |                      | Temperature:         |  |
| Report By:          |                      | Time:                |  |



3 UNIVERSITY PLAZA DRIVE SUITE 600 HACKENSACK, NJ 07601

| Project Information |                      |                      |  |
|---------------------|----------------------|----------------------|--|
| Project Name:       | Project Description: | Observation Date(s): |  |
| Report No:          |                      | Clear                |  |
| RSC Project No:     |                      | Temperature:         |  |
| Report By:          |                      | Time:                |  |



RSC

3 UNIVERSITY PLAZA DRIVE SUITE 600 HACKENSACK, NJ 07601

|    |     |         | d  | -   |
|----|-----|---------|----|-----|
|    | - 3 | Α       |    | 110 |
|    | A   | annua S |    | 3   |
| 14 |     | 91      | 86 | 1   |

| Project Information |                      |                      |  |
|---------------------|----------------------|----------------------|--|
| Project Name:       | Project Description: | Observation Date(s): |  |
| Report No:          |                      | Clear                |  |
| RSC Project No:     |                      | Temperature:         |  |
| Report By:          |                      | Time:                |  |

# Photo Survey

3 UNIVERSITY PLAZA DRIVE SUITE 600 HACKENSACK, NJ 07601

| - Figure 1 | 1      | ä   | - 4  |  |
|------------