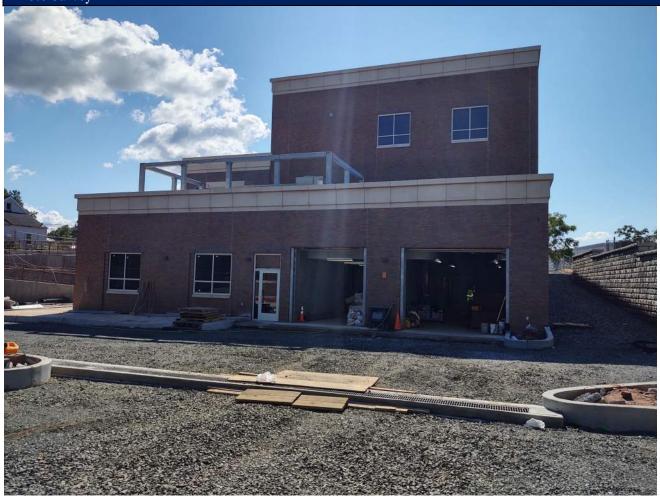

### Photo Survey

Report By:

3 UNIVERSITY PLAZA DRIVE SUITE 600 HACKENSACK, NJ 07601

|     |        | А   | í |
|-----|--------|-----|---|
| - 3 | d      |     | 1 |
| A   | LEIVE. |     | ŝ |
|     | w      | as. |   |