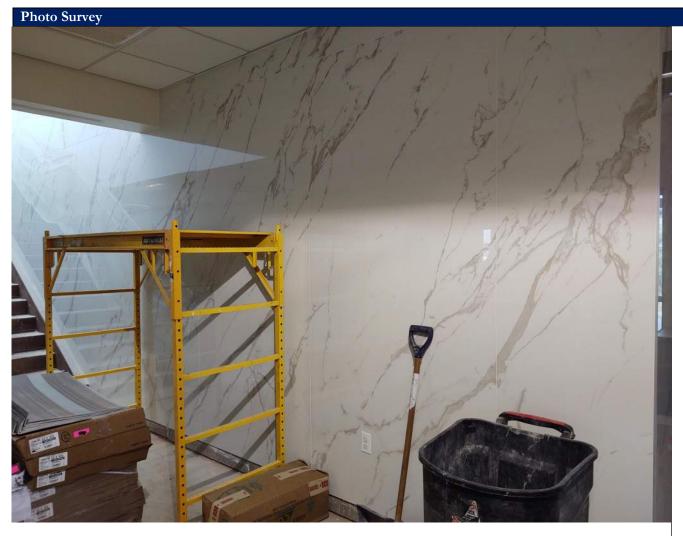

|  |
| RSC Project No:            |                      | Temperature:         |  |
| Report By:                 |                      | Time:                |  |

# Photo Survey

3 UNIVERSITY PLAZA DRIVE SUITE 600 HACKENSACK, NJ 07601

|   | 1    | 5 1 2 |
|---|------|-------|
|   | 1    | 910   |
| L | Seri | ren   |
|   | 100  | ۵     |

| Project Information |                      |                      |  |
|---------------------|----------------------|----------------------|--|
| Project Name:       | Project Description: | Observation Date(s): |  |
| Report No:          |                      | Clear                |  |
| RSC Project No:     |                      | Temperature:         |  |
| Report By:          |                      | Time:                |  |



3 UNIVERSITY PLAZA DRIVE SUITE 600 HACKENSACK, NJ 07601

| Project Information |                      |                      |  |
|---------------------|----------------------|----------------------|--|
| Project Name:       | Project Description: | Observation Date(s): |  |
| Report No:          |                      | Clear                |  |
| RSC Project No:     |                      | Temperature:         |  |
| Report By:          |                      | Time:                |  |



RSC

3 UNIVERSITY PLAZA DRIVE SUITE 600 HACKENSACK, NJ 07601

|    |     |         | d  | -   |
|----|-----|---------|----|-----|
|    | - 3 | Α       |    | 110 |
|    | A   | annua S |    | 3   |
| 14 |     | 91      | 86 | 1   |

| Project Information |                      |