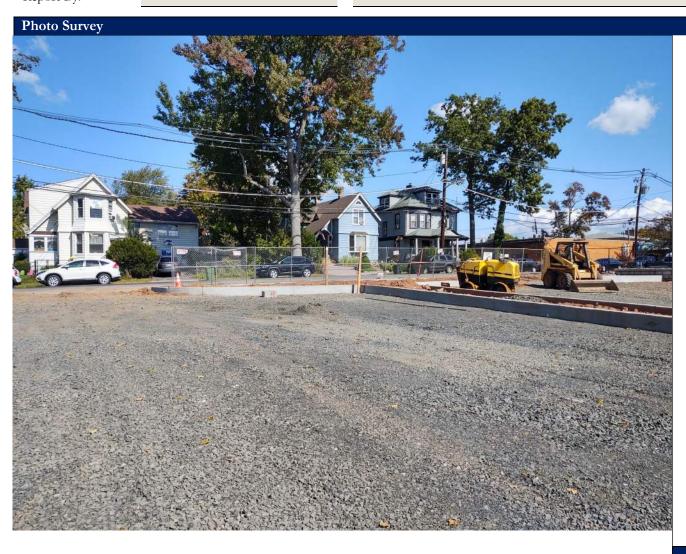

# Photo Survey

3 UNIVERSITY PLAZA DRIVE SUITE 600 HACKENSACK, NJ 07601

|    |      | 1   |
|----|------|-----|
|    | - 14 | -   |
|    | - 4  |     |
| 1  | 10   | MY. |
| 10 | 10   | 0   |

| Project Information |                      |                      |  |
|---------------------|----------------------|----------------------|--|
| Project Name:       | Project Description: | Observation Date(s): |  |
| Report No:          |                      | Clear                |  |
| RSC Project No:     |                      | Temperature:         |  |
| Report By:          |                      | Time:                |  |