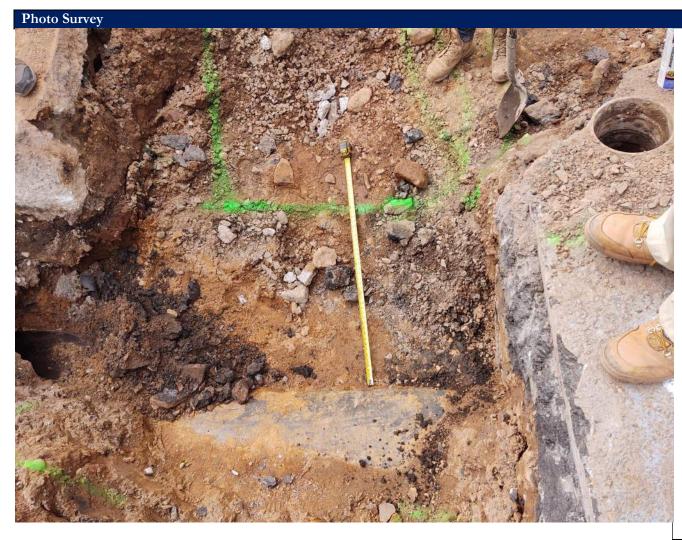

|  |
| RSC Project No:     |                      | Temperature:         |  |
| Report By:          |                      | Time:                |  |

# Photo Survey

3 UNIVERSITY PLAZA DRIVE SUITE 600 HACKENSACK, NJ 07601

|    |      | 1   |
|----|------|-----|
|    | - 14 | -   |
|    | - 4  |     |
| 1  | 10   | MY. |
| 10 | 10   | 0   |

| Project Information |                      |                      |  |
|---------------------|----------------------|----------------------|--|
| Project Name:       | Project Description: | Observation Date(s): |  |
| Report No:          |                      | Clear                |  |
| RSC Project No:     |                      | Temperature:         |  |
| Report By:          |                      | Time:                |  |



3 UNIVERSITY PLAZA DRIVE SUITE 600 HACKENSACK, NJ 07601

|   |    | 1  | d | 4    |
|---|----|----|---|------|
|   | À  |    |   | 41.4 |
| L | 35 | 5( | 1 | -    |

| Project Information |                      |                      |  |
|---------------------|----------------------|----------------------|--|
| Project Name:       | Project Description: | Observation Date(s): |  |
| Report No:          |                      | Clear                |  |
| RSC Project No:     |                      | Temperature:         |  |
| Report By:          |                      | Time:                |  |



3 UNIVERSITY PLAZA DRIVE SUITE 600 HACKENSACK, NJ 07601

|   |     | 1   | d |
|---|-----|-----|---|
|   | - 2 | 40  |   |
| 1 | 10  | 101 | Š |
| h | 1   |     |   |

| Project Information |