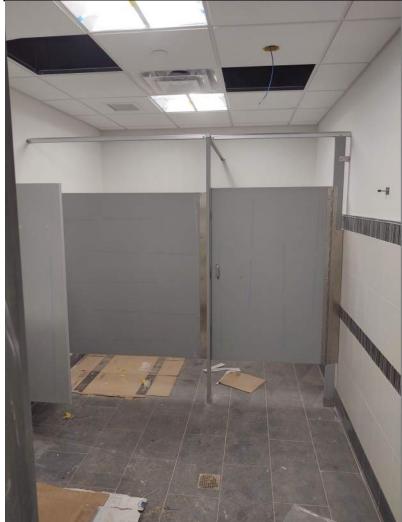

ct Name:       | Project Description: | Observation Date(s): |  |
| Report No:          |                      | Clear                |  |
| RSC Project No:     |                      | Temperature:         |  |
| Report By:          |                      | Time:                |  |



3 UNIVERSITY PLAZA DRIVE SUITE 600 HACKENSACK, NJ 07601

| Project Information |                      |                      |  |
|---------------------|----------------------|----------------------|--|
| Project Name:       | Project Description: | Observation Date(s): |  |
| Report No:          |                      | Clear                |  |
| RSC Project No:     |                      | Temperature:         |  |
| Report By:          |                      | Time:                |  |

# Photo Survey



3 UNIVERSITY PLAZA DRIVE SUITE 600 HACKENSACK, NJ 07601

| <b>Project Information</b> |                      |                      |  |
|----------------------------|----------------------|----------------------|--|
| Project Name:              | Project Description: | Observation Date(s): |  |
| Report No:                 |                      | Clear                |  |
| RSC Project No:            |                      | Temperature:         |  |
| Report By:                 |                      | Time:                |  |

# Photo Survey

3 UNIVERSITY PLAZA DRIVE SUITE 600 HACKENSACK, NJ 07601

|   | 1    | 5 1 2 |
|---|------|-------|
|   | 1    | 910   |
| L | Seri | ren   |
|   | 100  | ۵     |

| Project Information |                      |                      |  |
|-------