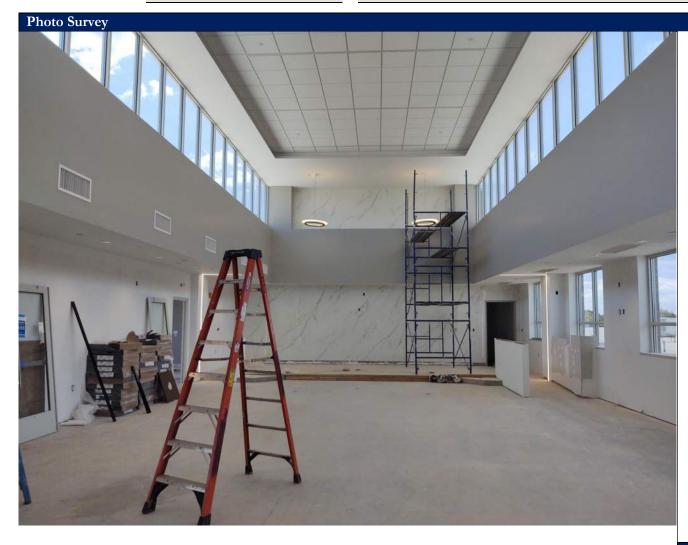

| Clear                |  |  |  |  |
| RSC Project No:     |  |                      | Temperature:         |  |  |  |  |
| Report By:          |  |                      | Time:                |  |  |  |  |

# Photo Survey

3 UNIVERSITY PLAZA DRIVE SUITE 600 HACKENSACK, NJ 07601

| Project Information |  |                      |                      |  |  |  |  |
|---------------------|--|----------------------|----------------------|--|--|--|--|
| Project Name:       |  | Project Description: | Observation Date(s): |  |  |  |  |
| Report No:          |  |                      | Clear                |  |  |  |  |
| RSC Project No:     |  |                      | Temperature:         |  |  |  |  |
| Report By:          |  |                      | Time:                |  |  |  |  |



RSC