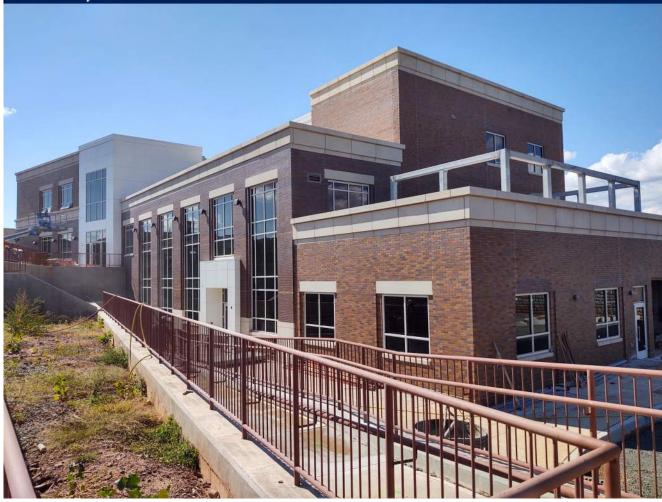

# Photo Survey

3 UNIVERSITY PLAZA DRIVE SUITE 600 HACKENSACK, NJ 07601

| <b>Project Information</b> |                      |                      |  |
|----------------------------|----------------------|----------------------|--|
| Project Name:              | Project Description: | Observation Date(s): |  |
| Report No:                 |                      | Clear                |  |
| RSC Project No:            |                      | Temperature:         |  |
| Report By:                 |                      | Time:                |  |